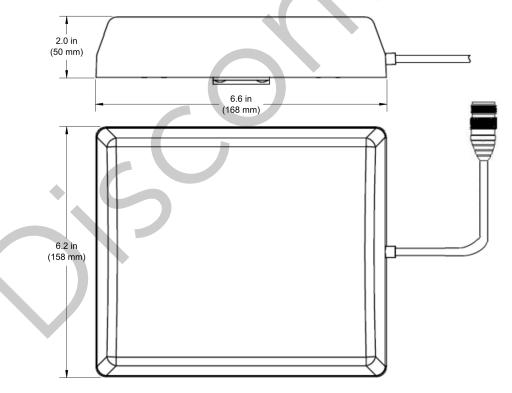

### Mechanical

Dimensions (Dia.×H)  $6.614 \times 6.22 \times 1.97$  in (168 × 158 x 50

mm)

**Weight** 0.88 lbs (0.4 kg)

Operating Temperature -40° C to +65° C

Connector  $1 \times 7/16$  DIN female

Rated Wind Velocity 210 km/h

### Outline Drawing

**SPECIFICATIONS** 

Indoor DAS Panel Antenna

PDI-8976-PF1

Typical Antenna Patterns

STANDARDS & CERTIFICATIONS

Indoor DAS Panel Antenna

PDI-8976-PF1