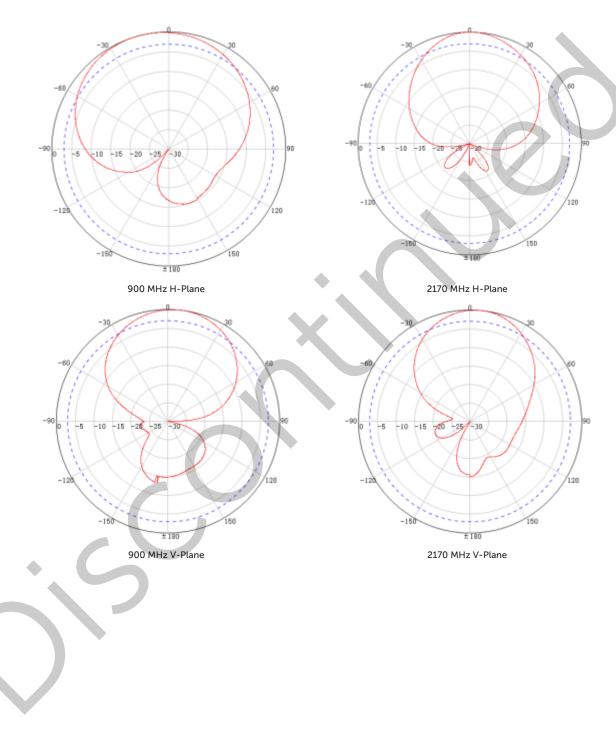

### Electrical

| Frequency Range                      | 790 - 960 MHz | 1710 - 2700 MHz |
|--------------------------------------|---------------|-----------------|
| Gain                                 | 7 ± 0.5 dBi   | 9 ± 0.5 dBi     |
| Polarization                         | Vertical      |                 |
| Horizontal Beamwidth                 | 90°           | 65°             |
| Vertical Beamwidth                   | 73°           | 55°             |
| Voltage Standing Wave<br>Ratio(VSWR) | ≤ 1.8:1       | ≤ 1.5:1         |
| Input Power Continuous Wave (CW)     | 50 watts      |                 |
| Input Impedance                      | 50 ohms       |                 |
| <b>Lightning Protection</b>          | DC Ground     |                 |
|                                      |               |                 |

### Outline Drawing

**SPECIFICATIONS** 

Indoor DAS Panel Antenna

PDI-8976-PF1

Typical Antenna Patterns

STANDARDS & CERTIFICATIONS

Indoor DAS Panel Antenna

PDI-8976-PF1