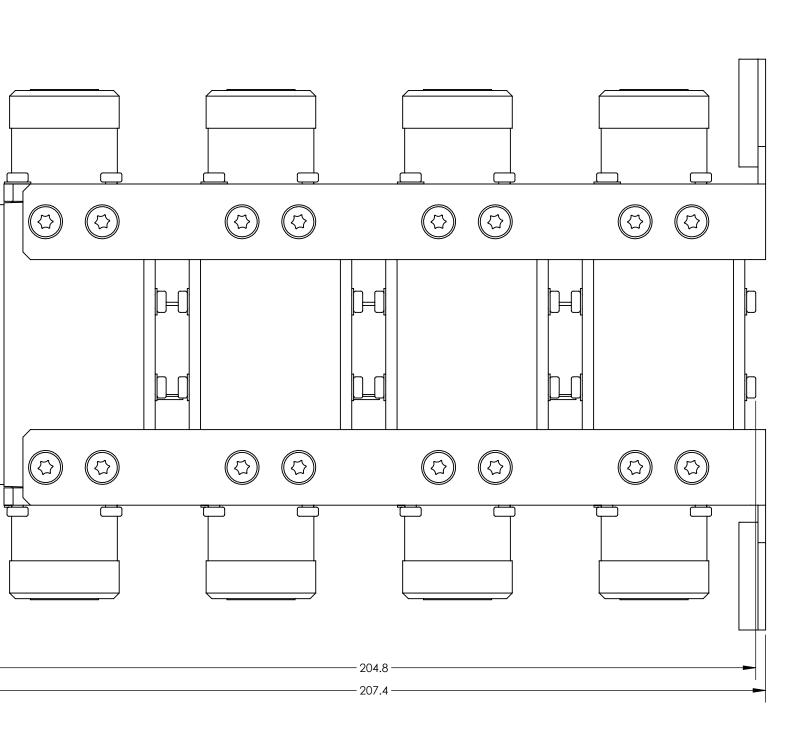

3

4

| ALL COMPONENTS AND PROCESSES TO BE ROHS 6/6 COMPLIANT.                                                                                                                                                                                  |                                                                                                           |               | NAME | DATE        |                                        | 2                                  |  |   |      |           |
|-----------------------------------------------------------------------------------------------------------------------------------------------------------------------------------------------------------------------------------------|-----------------------------------------------------------------------------------------------------------|---------------|------|-------------|----------------------------------------|------------------------------------|--|---|------|-----------|
| MATERIAL:                                                                                                                                                                                                                               | UNLESS OTHERWISE SPECIFIED:                                                                               | DRAWN         |      |             |                                        | COMMUNICATION.<br>COMPONENTS, INC. |  |   |      |           |
| FINISH:                                                                                                                                                                                                                                 | DIMENSIONS ARE IN mm<br>TOLERANCES:<br>0 PLACE ± 2.5<br>1 PLACE ± 0.4<br>2 PLACE ± 0.10<br>ANGULAR ± 0.5° | MECH ENG.     |      |             |                                        |                                    |  |   |      |           |
|                                                                                                                                                                                                                                         |                                                                                                           | ELEC ENG.     |      |             | TITLE:                                 |                                    |  |   |      |           |
|                                                                                                                                                                                                                                         |                                                                                                           | WEIGHT:       |      |             | TOP LEVEL ASSY, QUAD PCS 2600 DIPLEXER |                                    |  |   |      |           |
|                                                                                                                                                                                                                                         |                                                                                                           | SURFACE AREA: |      |             |                                        |                                    |  |   |      |           |
|                                                                                                                                                                                                                                         |                                                                                                           |               |      |             |                                        |                                    |  |   |      |           |
| PROPRIETARY AND CONFIDENTIAL                                                                                                                                                                                                            |                                                                                                           | PROJECTION    |      | DWG. NO. RE |                                        |                                    |  |   |      |           |
| THE INFORMATION CONTAINED IN THIS DRAWING IS THE SOLE PROPERTY<br>OF COMMUNICATION COMPONENT FILTERS, INC. ANY REPRODUCTION<br>IN PART OR AS A WHOLE WITHOUT THE WRITTEN PERMISSION OF<br>COMMUNICATION COMPONENTS, INC. IS PROHIBITED. |                                                                                                           |               |      | SIZE C      |                                        | 100-0257                           |  | 7 | С    |           |
|                                                                                                                                                                                                                                         |                                                                                                           | PROJECT NO:   |      |             | SCALE:                                 | 1:1                                |  |   | SHEE | et 4 of 7 |
| 3                                                                                                                                                                                                                                       |                                                                                                           | 2             |      |             | 1                                      |                                    |  |   |      |           |