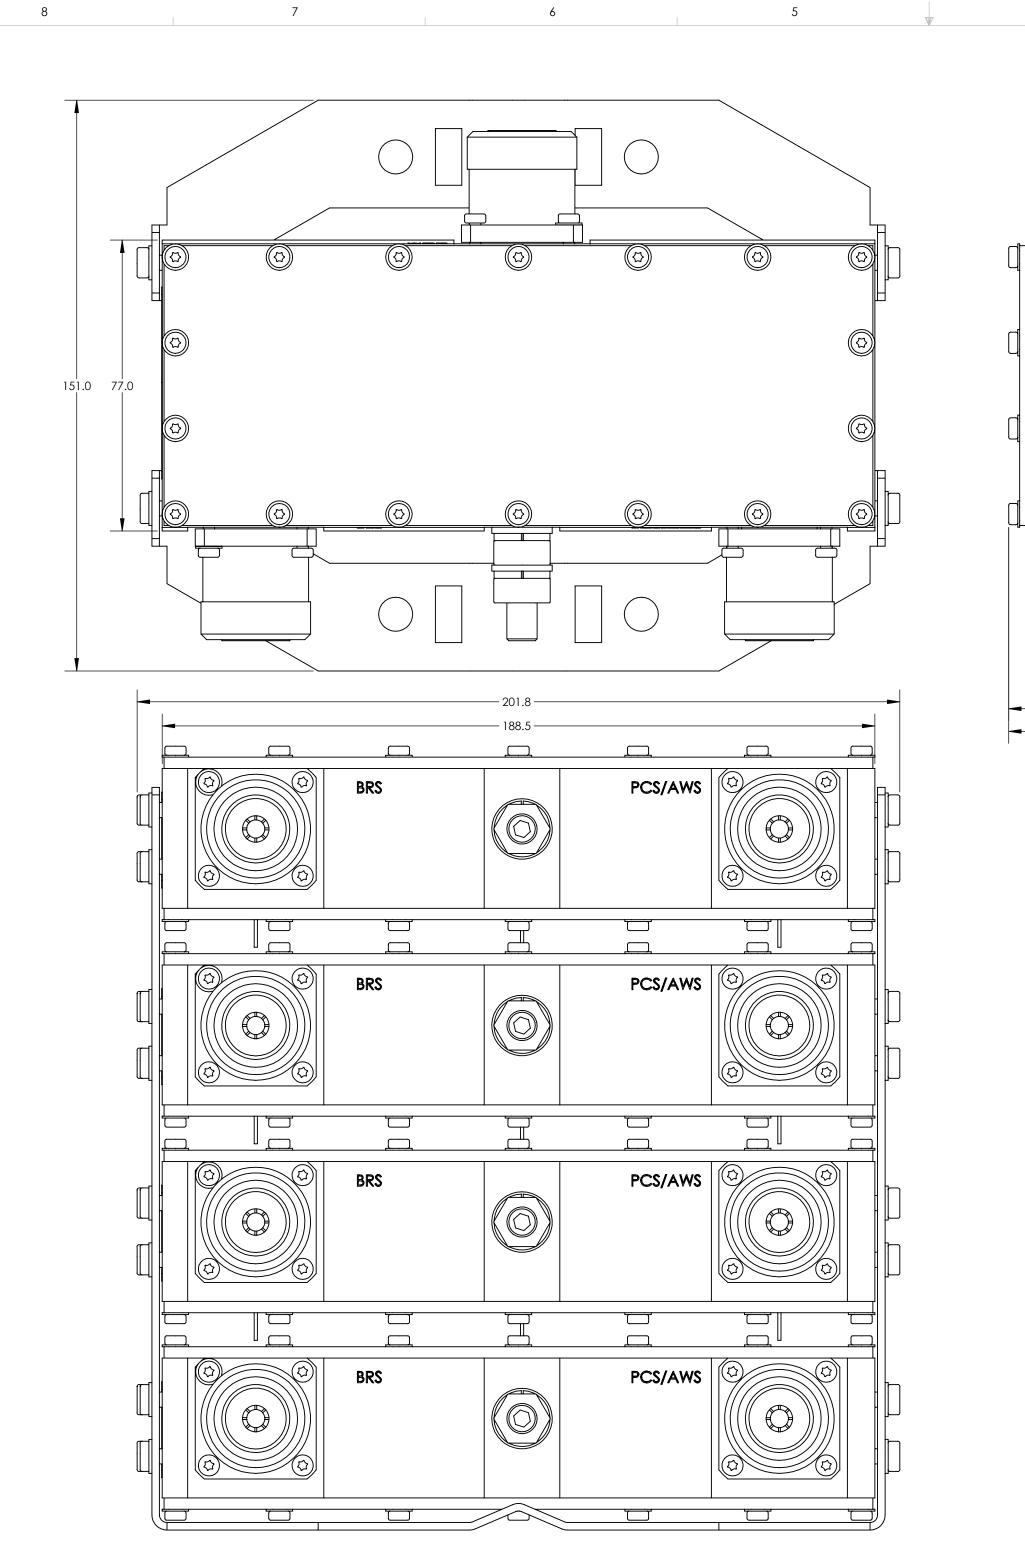

3

4

| ALL COMPONENTS AND PROCESSES TO BE ROHS 6/6 COMPLIANT.                                                                                                                                                                                  |                                                                                                           |               | NAME | DATE        |                                        | 2                                  |  |   |      |           |
|-----------------------------------------------------------------------------------------------------------------------------------------------------------------------------------------------------------------------------------------|-----------------------------------------------------------------------------------------------------------|---------------|------|-------------|----------------------------------------|------------------------------------|--|---|------|-----------|
| MATERIAL:                                                                                                                                                                                                                               | UNLESS OTHERWISE SPECIFIED:                                                                               | DRAWN         |      |             |                                        | COMMUNICATION.<br>COMPONENTS, INC. |  |   |      |           |
| FINISH:                                                                                                                                                                                                                                 | DIMENSIONS ARE IN mm<br>TOLERANCES:<br>0 PLACE ± 2.5<br>1 PLACE ± 0.4<br>2 PLACE ± 0.10<br>ANGULAR ± 0.5° | MECH ENG.     |      |             |                                        |                                    |  |   |      |           |
|                                                                                                                                                                                                                                         |                                                                                                           | ELEC ENG.     |      |             | TITLE:                                 |                                    |  |   |      |           |
|                                                                                                                                                                                                                                         |                                                                                                           | WEIGHT:       |      |             | TOP LEVEL ASSY, QUAD PCS 2600 DIPLEXER |                                    |  |   |      |           |
|                                                                                                                                                                                                                                         |                                                                                                           | SURFACE AREA: |      |             |                                        |                                    |  |   |      |           |
|                                                                                                                                                                                                                                         |                                                                                                           |               |      |             |                                        |                                    |  |   |      |           |
| PROPRIETARY AND CONFIDENTIAL                                                                                                                                                                                                            |                                                                                                           | PROJECTION    |      | DWG. NO. RE |                                        |                                    |  |   |      |           |
| THE INFORMATION CONTAINED IN THIS DRAWING IS THE SOLE PROPERTY<br>OF COMMUNICATION COMPONENT FILTERS, INC. ANY REPRODUCTION<br>IN PART OR AS A WHOLE WITHOUT THE WRITTEN PERMISSION OF<br>COMMUNICATION COMPONENTS, INC. IS PROHIBITED. |                                                                                                           |               |      | SIZE C      |                                        | 100-0257                           |  | 7 | С    |           |
|                                                                                                                                                                                                                                         |                                                                                                           | PROJECT NO:   |      |             | SCALE:                                 | 1:1                                |  |   | SHEE | et 4 of 7 |
| 3                                                                                                                                                                                                                                       |                                                                                                           | 2             |      |             | 1                                      |                                    |  |   |      |           |