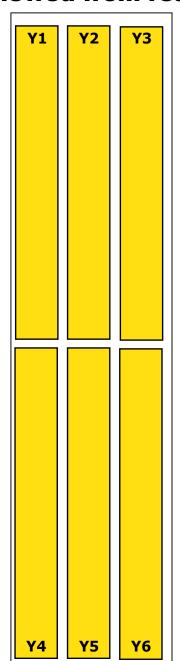

## Top of antenna Viewed from rear

## RET placement as viewed from rear of antenna

Top of antenna

| Array | Ports  | Freq (MHz) | Beam                     | Ports controlled<br>by common RET | AISG RET UID |
|-------|--------|------------|--------------------------|-----------------------------------|--------------|
| Y1    | 1, 2   | 1695-2400  | Left<br>(Top Array)      | 1, 2, 3, 4                        | ClxxxxxxMM.1 |
| Y4    | 3, 4   | 1695-2400  | Left<br>(Bottom Array)   |                                   |              |
| Y2    | 5, 6   | 1695-2400  | Center<br>(Top Array)    | 5, 6, 7, 8                        | ClxxxxxxMM.2 |
| Y5    | 7, 8   | 1695-2400  | Center<br>(Bottom Array) |                                   |              |
| Y3    | 9, 10  | 1695-2400  | Right<br>(Top Array)     | 9, 10, 11, 12                     | ClxxxxxxMM.3 |
| Y6    | 11, 12 | 1695-2400  | Right<br>(Bottom Array)  |                                   |              |