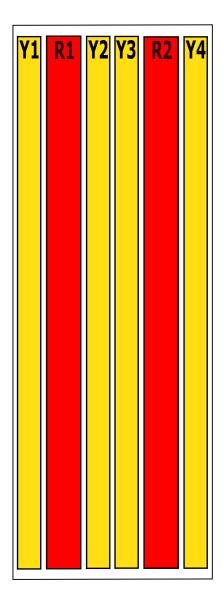

## Top of antenna Viewed from rear

## RET placement as viewed from rear of antenna

Top of antenna

(R1 & R2)

1695-2690 Ports 5, 6, 7 & 8 Por (Y1 & Y2)

1695-2690 Ports 9, 10, 11 & 12 (Y3 & Y4)

| Array     | Ports | Freq (MHz) | Ports controlled<br>by common RET | AISG RET UID      |
|-----------|-------|------------|-----------------------------------|-------------------|
| R1        | 1, 2  | 614-896    | 1, 2, 3, 4                        | Clxxxxxxxxxxmm.1  |
| R2        | 3, 4  | 614-896    |                                   |                   |
| Y1        | 5, 6  | 1695-2690  | 5, 6, 7, 8                        | Clxxxxxxxxxxmm.2  |
| <b>Y2</b> | 7, 8  | 1695-2690  |                                   |                   |
| Y3        | 9,10  | 1695-2690  | 9, 10, 11, 12                     | Сіхххххххххххтт.3 |
| Y4        | 11,12 | 1695-2690  |                                   |                   |