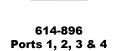

## RET placement as viewed from rear of antenna

Top of antenna

(R1 & R2)

1695-2690 Ports 5, 6, 7 & 8 Por (Y1 & Y2)

1695-2690 Ports 9, 10, 11 & 12 (Y3 & Y4)

| Array     | Ports | Freq (MHz) | Ports controlled<br>by common RET | AISG RET UID      |
|-----------|-------|------------|-----------------------------------|-------------------|
| R1        | 1, 2  | 614-896    | 1, 2, 3, 4                        | Clxxxxxxxxxxmm.1  |
| R2        | 3, 4  | 614-896    |                                   |                   |
| Y1        | 5, 6  | 1695-2690  | 5, 6, 7, 8                        | Clxxxxxxxxxxmm.2  |
| <b>Y2</b> | 7, 8  | 1695-2690  |                                   |                   |
| Y3        | 9,10  | 1695-2690  | 9, 10, 11, 12                     | Сіхххххххххххтт.3 |
| Y4        | 11,12 | 1695-2690  |                                   |                   |