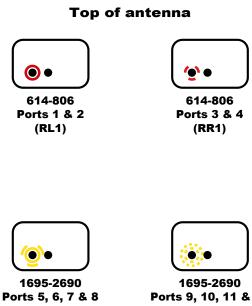

## **Top of antenna** Viewed from rear

| YL | RL1 | YCL | YCR | RR1 | YR |
|----|-----|-----|-----|-----|----|
|    |     |     |     |     |    |
|    |     |     |     |     |    |
|    |     |     |     |     |    |
|    |     |     |     |     |    |
|    |     |     |     |     |    |
|    |     |     |     |     |    |
|    |     |     |     |     |    |
|    |     |     |     |     |    |
|    |     |     |     |     |    |
|    |     |     |     |     |    |
|    |     |     |     |     |    |
|    |     |     |     |     |    |

## **RET** placement as view from rear of antenna

(YL & YCL)

Ports 9, 10, 11 & 12 (YCR & YR)

| Array | Ports | Freq (MHz) | Ports controlled<br>by common RET |  |
|-------|-------|------------|-----------------------------------|--|
| RL1   | 1, 2  | 614-806    | 1, 2                              |  |
| RR1   | 3, 4  | 614-806    | 3, 4                              |  |
| YL    | 5, 6  | 1695-2690  | 5, 6, 7, 8                        |  |
| YCL   | 7, 8  | 1695-2690  |                                   |  |
| YCR   | 9,10  | 1695-2690  | 9, 10, 11,12                      |  |
| YR    | 11,12 | 1695-2690  |                                   |  |