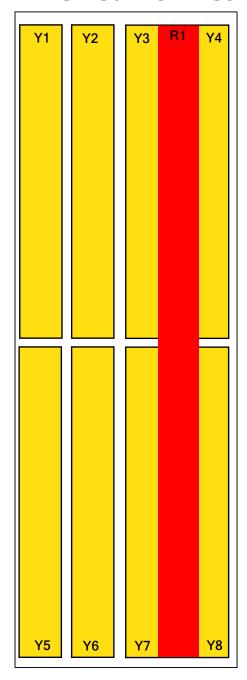

## Top of antenna Viewed from rear

RET placement as viewed from rear of antenna

Top of antenna

**MM.2** 

**MM.4** 

**MM.1** 

**MM.3** 

**MM.5** 

| Array | Ports       | Freq (MHz) | Ports controlled<br>by common RET | AISG RET UID      |
|-------|-------------|------------|-----------------------------------|-------------------|
| R1    | 1, 2        | 698-960    | 1, 2                              | ClxxxxxxMM.1      |
| Y1    | 3, 4        | 1695-2690  | 3, 4, 5, 6                        | ClxxxxxxMM.2      |
| Y3    | <b>5,</b> 6 | 1695-2690  | Left Beam Top                     | CIXXXXXXXIVIIVI.2 |
| Y5    | 7, 8        | 1695-2690  | 7, 8, 9, 10                       | Character NADA 2  |
| Y7    | 9, 10       | 1695-2690  | <b>Left Beam Bottom</b>           | CIxxxxxxMM.3      |
| Y2    | 11, 12      | 1695-2690  | 11, 12, 13, 14                    | CI                |
| Y4    | 13, 14      | 1695-2690  | Right Beam Top                    | CIXXXXXXMM.4      |
| Y6    | 15, 16      | 1695-2690  | 15, 16, 17, 18                    | Change and ANA F  |
| Y8    | 17, 18      | 1695-2690  | <b>Right Beam Bottom</b>          | ClxxxxxxMM.5      |