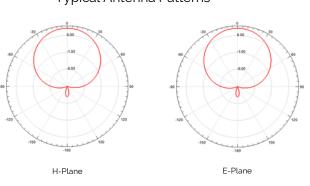

## Typical Antenna Patterns

www.cciproducts.com extending wireless performance

#### Electrical

| Ports                              | 1 X Ports for 698-3800 MHz |             |               |               |
|------------------------------------|----------------------------|-------------|---------------|---------------|
| Frequency Range                    | 698-806 MHz                | 806-960 MHz | 1710-2700 MHz | 3400-3800 MHz |
| Gain (Average)                     | 5.0 dBi                    | 5.0 dBi     | 7.0 dBi       | 7.0 dBi       |
| Azimuth Beamwidth (-3dB)           | 90°                        | 90°         | 70°           | 70°           |
| Elevation Beamwidth (-3dB)         | 80°                        | 80°         | 50°           | 50°           |
| Front to Back                      | < -10 dB                   | < -10 dB    | < -12 dB      | < -12 dB      |
| Voltage Standing Wave Ratio (VSWR) | < 1.8:1                    | < 1.5:1     | < 1.5:1       | < 1.5:1       |
| Passive Intermodulation (2x20W)    | ≤ -153 dBc                 | ≤ -153 dBc  | ≤ -153 dBc    | ≤ -153 dBc    |
| Input Power Continuous Wave (CW)   | 50 watts                   | 50 watts    | 50 watts      | 50 watts      |
| Polarization                       | V Pol                      | V Pol       | V Pol         | V Pol         |
| Input Impedance                    | 50 Ohms                    | 50 Ohms     | 50 Ohms       | 50 Ohms       |
| Lightning Protection               | DC Ground                  | DC Ground   | DC Ground     | DC Ground     |