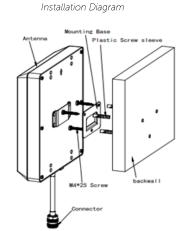

| ≤ -153 dBc    |
| Input Power Continuous Wave (CW)   | 50 watts                   | 50 watts    | 50 watts      | 50 watts      |
| Polarization                       | V Pol                      | V Pol       | V Pol         | V Pol         |
| Input Impedance                    | 50 Ohms                    | 50 Ohms     | 50 Ohms       | 50 Ohms       |
| Lightning Protection               | DC Ground                  | DC Ground   | DC Ground     | DC Ground     |

### Mechanical

Front Isometric View

Dimensions (LxD)  $6.5 \times 6.1 \times 1.9$  inches (165 × 155 x 48 mm)

Equivalent Flat Plate Area  $0.3 \text{ ft}^2 (0.03 \text{ m}^2)$ 

Weight\* 0.9 lbs (0.4 kg)

Connector (RF) 1 × 4.3-10 Female

Mounting Wall

Radome Color White

\*Does not include weight of Mounting Kit





## Typical Antenna Patterns



www.cciproducts.com extending wireless performance