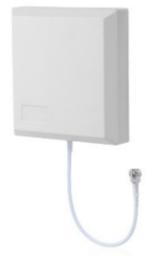

### Mechanical

Front Isometric View

Dimensions (LxD)  $6.5 \times 6.1 \times 1.9$  inches (165 × 155 x 48 mm)

Equivalent Flat Plate Area  $0.3 \text{ ft}^2 (0.03 \text{ m}^2)$ 

Weight\* 0.9 lbs (0.4 kg)

Connector (RF) 1 × 4.3-10 Female

Mounting Wall

Radome Color White

\*Does not include weight of Mounting Kit