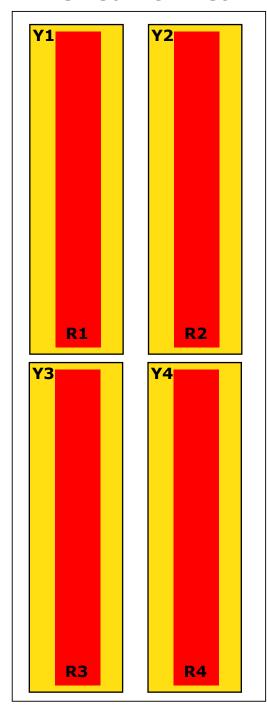

## BSA33R-KE6BA (Type 17 RET Configuation Only)

## Top of antenna Viewed from rear

## RET placement as view from rear of antenna

Top of antenna

мм.3

**MM.2** 

| Array     | Ports         | Freq (MHz) | Ports controlled<br>by common RET | AISG RET UID  |
|-----------|---------------|------------|-----------------------------------|---------------|
| R1        | 1, 2          | 698-960    | 1, 2, 3, 4                        |               |
| R3        | 3, 4          | 698-960    | (Left Beams)                      | ClxxxxxxxMM.1 |
| R2        | 5, 6          | 698-960    | 5, 6, 7, 8                        |               |
| R4        | 7, 8          | 698-960    | (Right Beams)                     | ClxxxxxxxMM.2 |
| <b>Y1</b> | 9, 10         | 1695-2690  | 9, 10, 11, 12                     | Clause NADA 2 |
| Y2        | 11, 12        | 1695-2690  | (Left Beams)                      | ClxxxxxxxMM.3 |
| Y3        | 13, 14        | 1695-2690  | 13, 14, 15, 16                    |               |
| Y4        | <b>15, 16</b> | 1695-2690  | (Right Beams)                     | ClxxxxxxxMM.4 |