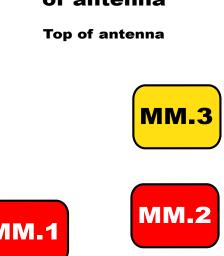

## **BSA33R-BU8BB** (Type 17 RET Configuation Only)

**Top of antenna Viewed from rear** 

| Array     | Ports         | Freq (MHz)        | Ports controlled<br>by common RET | AISG RET UID  |
|-----------|---------------|-------------------|-----------------------------------|---------------|
| R1        | 1, 2          | 698-896           | 1, 2, 3, 4                        |               |
| <b>R3</b> | 3, 4          | 698-896           | (Left Beams)                      | CIxxxxxXMM.1  |
| <b>R2</b> | 5, 6          | 698-896           | 5, 6, 7, 8                        | <u>.</u>      |
| R4        | 7, 8          | 698-896           | (Right Beams)                     | CIxxxxxxMM.2  |
| Y1        | 9, 10         | 1695-2400         | 9, 10, 11, 12                     | Chamman ADA 2 |
| Y2        | 11, 12        | 1695-2400         | (Left Beams)                      | CIxxxxxxMM.3  |
| Y3        | 13, 14        | 1695- <b>2400</b> | 13, 14, 15, 16                    |               |
| ¥4        | <b>15, 16</b> | 1695-2400         | (Right Beams)                     | CIxxxxxxMM.4  |