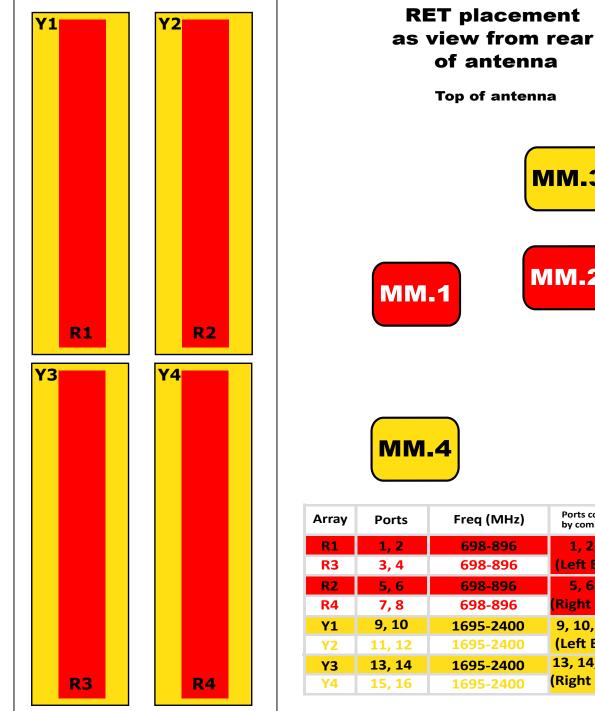

## **BSA33R-BU8BB** (Type 17 RET Configuation Only)

**Top of antenna Viewed from rear** 

| Array     | Ports         | Freq (MHz)        | Ports controlled<br>by common RET | AISG RET UID  |
|-----------|---------------|-------------------|-----------------------------------|---------------|
| R1        | 1, 2          | 698-896           | 1, 2, 3, 4                        |               |
| <b>R3</b> | 3, 4          | 698-896           | (Left Beams)                      | CIxxxxxXMM.1  |
| <b>R2</b> | 5, 6          | 698-896           | 5, 6, 7, 8                        | <u>.</u>      |
| R4        | 7, 8          | 698-896           | (Right Beams)                     | CIxxxxxxMM.2  |
| Y1        | 9, 10         | 1695-2400         | 9, 10, 11, 12                     | Chamman ADA 2 |
| Y2        | 11, 12        | 1695-2400         | (Left Beams)                      | CIxxxxxxMM.3  |
| Y3        | 13, 14        | 1695- <b>2400</b> | 13, 14, 15, 16                    |               |
| ¥4        | <b>15, 16</b> | 1695-2400         | (Right Beams)                     | CIxxxxxxMM.4  |