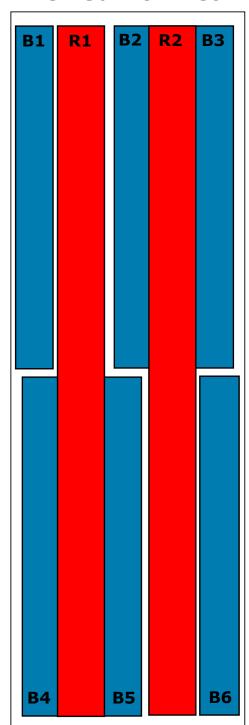

## 16HBSAR-BWW7NAA (Type 17 RET Configuation Only)

## Top of antenna Viewed from rear

RET placement as view from rear of antenna

MM.2

**MM.3** 

MM.4

| Array | Ports  | Freq (MHz) | Ports controlled<br>by common RET | AISG RET UID      |
|-------|--------|------------|-----------------------------------|-------------------|
| R1    | 1, 2   | 698-896    | 1, 2, 3, 4                        | ClxxxxxxxMM.1     |
| R2    | 3, 4   | 698-896    |                                   |                   |
| B1    | 5, 6   | 1695-2180  | 5, 6, 7, 8                        | ClxxxxxxxMM.2     |
| B6    | 7, 8   | 1695-2180  | 3, 0, 7, 8                        | CIXXXXXXXIVIIVI.2 |
| B2    | 9, 10  | 1695-2180  | 9, 10, 11, 12                     | ClxxxxxxxMM.3     |
| B4    | 11, 12 | 1695-2180  | Left Beams                        | CIXXXXXXXIVIIVI.3 |
| В3    | 13, 14 | 1695-2180  | 13, 14, 15, 16                    | Classes and ADA A |
| B5    | 15, 16 | 1695-2180  | Right Beams                       | ClxxxxxxxMM.4     |