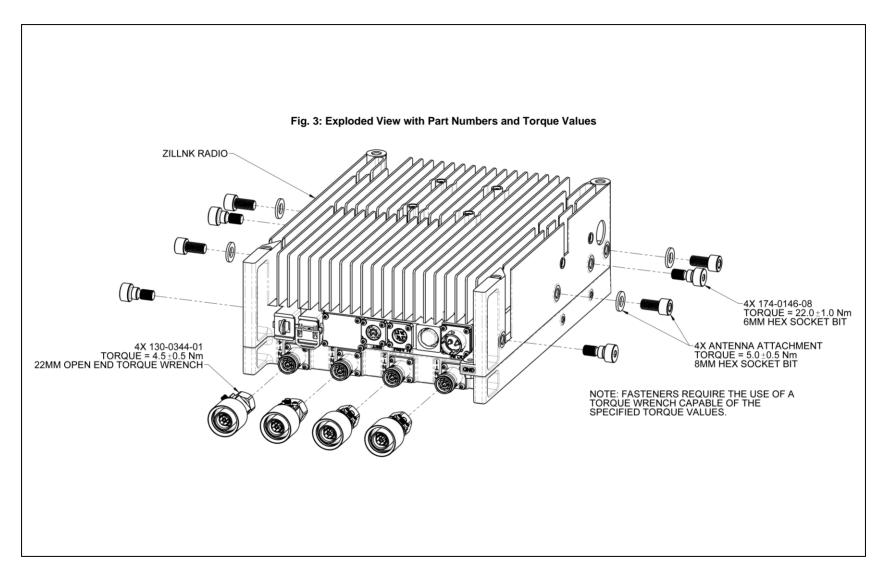

The installation, maintenance, or removal of an antenna requires qualified, experienced personnel. You must refer to the appropriate local safety codes and ensure proper electrical and electromagnetic compatibility before proceeding with the installation. All local codes shall take precedence over information in this document. Antenna systems should be inspected once a year by qualified personnel to verify proper installation, maintenance, and condition of equipment. Communication Components Antennas Inc. disclaims any liability or responsibility for the results of improper or unsafe installation.