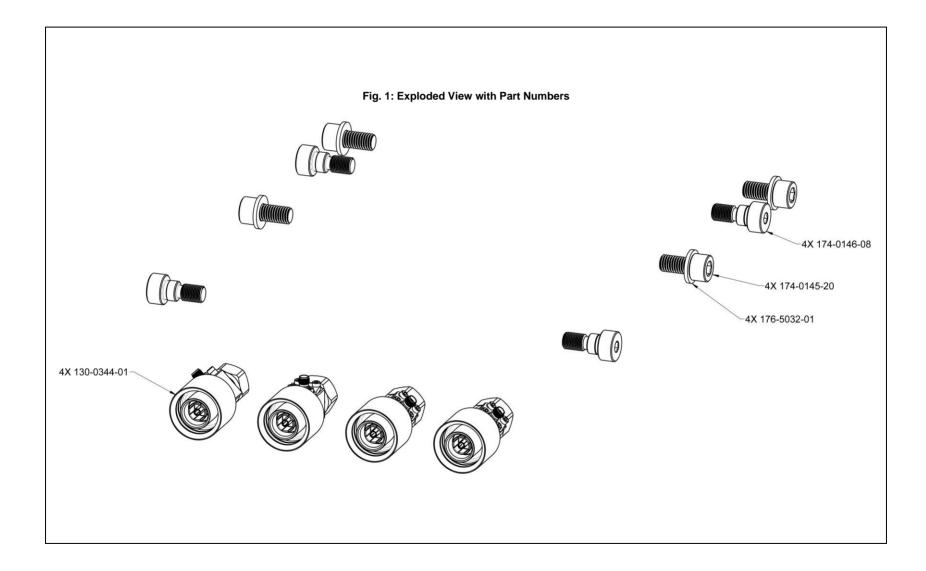

The installation, maintenance, or removal of an antenna requires qualified, experienced personnel. You must refer to the appropriate local safety codes and ensure proper electrical and electromagnetic compatibility before proceeding with the installation. All local codes shall take precedence over information in this document. Antenna systems should be inspected once a year by qualified personnel to verify proper installation, maintenance, and condition of equipment. Communication Components Antennas Inc. disclaims any liability or responsibility for the results of improper or unsafe installation.