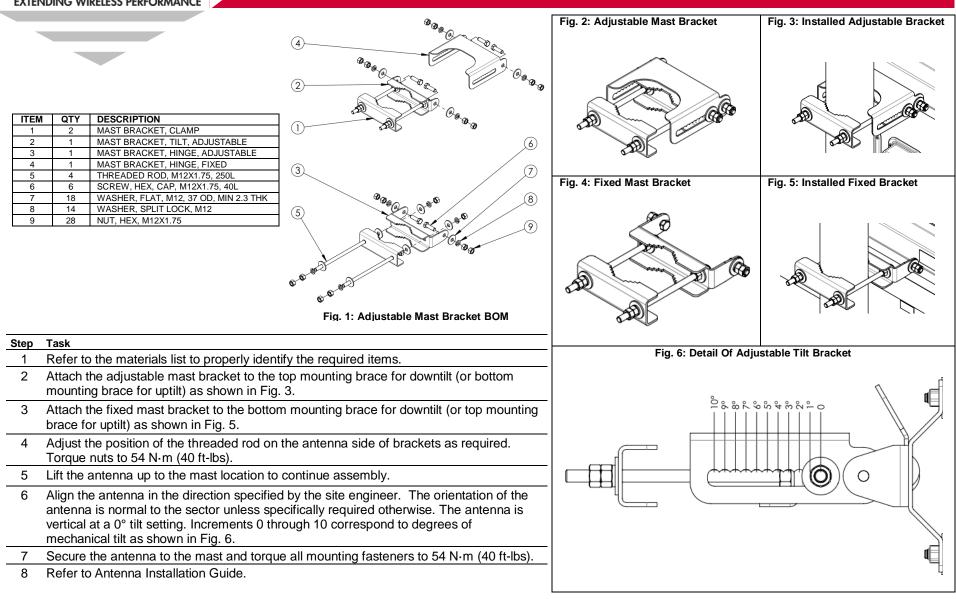

## EXTENDING WIRELESS PERFORMANCE

## **Adjustable Mast Bracket Installation Guide MBK-10**



## DISCLAIMER:

The installation, maintenance, or removal of an antenna requires qualified, experienced personnel. You must refer to the appropriate local safety codes and ensure proper electrical and electromagnetic compatibility before proceeding with the installation. All local codes shall take precedence over information in this document. Antenna systems should be inspected once a year by qualified personnel to verify proper installation, maintenance, and condition of equipment. Communication Components Antennas Inc. disclaims any liability or responsibility for the results of improper or unsafe installation.

50-000070-01 Installation Guide