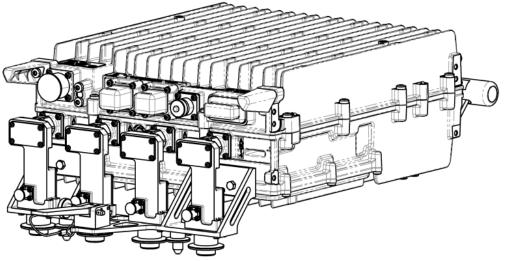

#### Mechanical

Model Number RM-02
Fits Radio Nokia AHEB Radio

For Antenna Models QPA65R-W3B and QPA65R-W4B
Overall Weight 3.5 lbs. (1.6 kg) not including radio

Radio installed to Manifold and Mount

Overall Weight 3.5 lbs (1.6 kg) not including radio