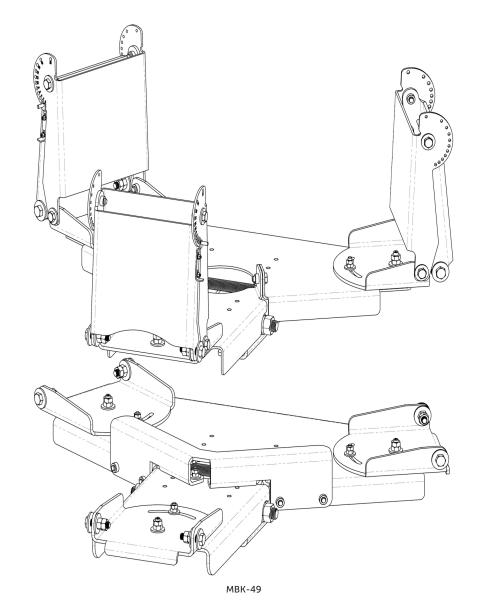

## Antennas

**SPECIFICATIONS** 

Mounting Bracket Kit

MBK-49

## Mechanical

Weight 145.9 lbs (66.2 kg)

Hinge Pitch 51.18 in (1300 mm)

 ${\color{red}\textbf{Mounting Pole Dimension}} \ \ {\color{red}\underline{3.5 \text{ to } 5.5 \text{ in (89 to 140 mm)}}}$ 

Fastener Size M8 HEX NUT, DIN 934, ISO 4032 M10 HHC SCREW, DIN 933, ISO 4017

M10 HHC SCREW, DIN 933, ISO 4017 M12 HHC SCREW, DIN 933, ISO 4017 M12 HEX NUT, DIN 934, ISO 4032 M20 HEX NUT, DIN 934, ISO 4032

Mechanical Tilt 0° to 20°

Mechanical Swivel ± 30°

www.cciproducts.com extending wireless performance