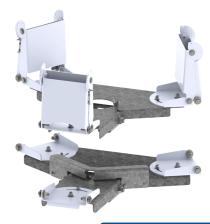

## Antennas

Mounting Bracket Kit

MBK-49

### **DATA SHEET**

- This two part antenna mounting bracket is designed for use with CCI's OPA65R-BW4A antenna to mount three antennas to a single pole and where mechanical tilt is required
- Bracket holds three antennas with a 120 degree pitch
- Bracket kit allows ± 30° of horizontal antenna adjustment
- Bracket kit has 0° 20° of mechanical downtilt or uptilt, at 2° increments
- Bracket kit utilizes a locking pin to ensure proper downtilt setting
- Bracket kit can be used for downtilted or uptilted installations
- Rugged and weather resistant design
- Adjustable clamps fit pole diameter from 3.5 5.5 in (89 140 mm)

## Overview

This Pole Mounting Bracket is designed for use with CCI's OPA65R-BW4A antenna. The MBK-49 bracket kit delivers a very stable mounting for three antennas and offers 0 to 20 degrees of down tilt or by reversing top and bottom brackets 0 to 20 degrees of up tilt. Azimuth swivel of  $\pm$  30 dergees is built in to the design. The rugged design supports CCI's antennas while resisting the elements. The clamps adjust to fit pole diameters ranging from 3.5-5.5 inches (89-140 mm).