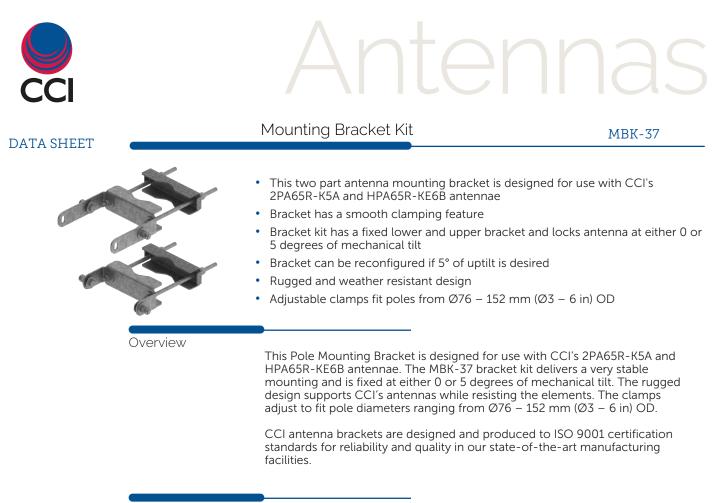

## Mounting Bracket Kit

### **MBK-37**

| SPECIFICATIONS | Mounting Bracket Kit                                                                                                                                       |                     |
|----------------|------------------------------------------------------------------------------------------------------------------------------------------------------------|---------------------|
|                | Mechanical                                                                                                                                                 |                     |
|                | Weight<br>Hinge Pitch6.3 kg (13.9 lbs)Hinge Pitch<br>Mounting Pole Dimension1200 mm (37.25 in)Fastener Size<br>Installation TorqueM12Mechanical Tilt0°, 5° | (OD by measurement) |
|                | MBK-37 Tilt Bra                                                                                                                                            | ctet                |
|                |                                                                                                                                                            |                     |