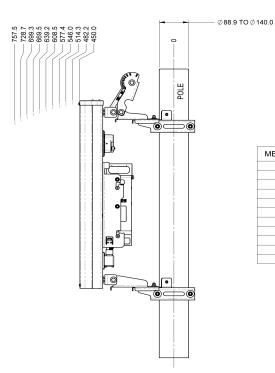

## Antennas

**SPECIFICATIONS** 

Mounting Bracket Kit

MBK-31

Mechanical

QPA65R-H3A ANTENNA DISTANCE FROM POLE BASED ON THE MECHANICAL TILT SETTING

| MECHANICAL TILT (°) | DISTANCE FROM POLE & |
|---------------------|----------------------|
| 0                   | 450.0                |
| 2                   | 482.2                |
| 4                   | 514.3                |
| 6                   | 546.0                |
| 8                   | 577.4                |
| 10                  | 608.5                |
| 12                  | 639.2                |
| 14                  | 669.5                |
| 16                  | 699.3                |
| 18                  | 728.7                |
| 20                  | 757.5                |

NOTE: ALL MEASUREMENTS BASED ON MM (MILLIMETER)

Mechanical Tilt Setting Chart For QPA65R-H3A