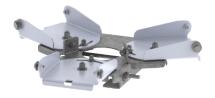

# ntennas

**SPECIFICATIONS** 

Mounting Bracket Kit

MBK-31

### Mechanical

Weight 52.7 lbs (23.9 kg)

Hinge Pitch 34.25 in 870 mm)

Mounting Pole Dimension 3.5 to 5.5 in (89 to 140 mm)

Fastener Size M10 HHC Screw, DIN 933, ISO 4017 M12 Hex Nut, DIN 934, ISO 4032

Installation Torque M10-18 ft·lbs (25 Nm), M12-40 ft·lbs (54 Nm)

Mechanical Tilt 0° to 20°

www.cciproducts.com EXTENDING WIRELESS PERFORMANCE