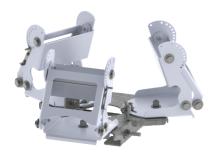

### Antennas

Mounting Bracket Kit

MBK-31

### DATA SHEET

- This two part antenna mounting bracket is designed for use with CCI's QPA65R-H3A antenna to mount three antennas to a single pole and where mechanical tilt is required
- Bracket holds three antennas with a 120 degree pitch
- Bracket kit allows ± 30° of horizontal antenna adjustment
- Bracket kit has 0° 20° of mechanical downtilt, at 2° increments
- Bracket kit utilizes a locking pin to ensure proper downtilt setting
- · Bracket kit can be used for downtilted or uptilted installations
- Rugged and weather resistant design
- Adjustable clamps fit pole diameter from 3.5 5.5 in (89 140 mm)

Overview

This Pole Mounting Bracket is designed for use with CCI's QPA65R-H3A antenna. The MBK-31 bracket kit delivers a very stable mounting for three antennas and offers 0 to 20 degrees of down tilt. The rugged design supports CCI's antennas while resisting the elements. The clamps adjust to fit pole diameters ranging from 3.5 – 5.5 inches (89 – 140 mm). CCI antenna brackets are designed and produced to ISO 9001 certification standards for reliability and quality in our state-of-the-art manufacturing facilities.