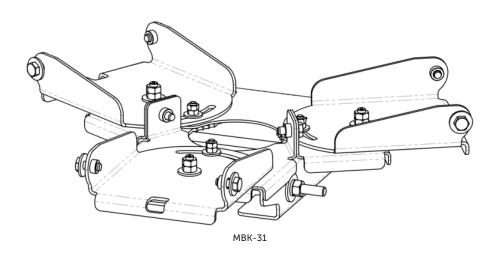

## Antennas

**ORDERING** 

Mounting Bracket Kit

MBK-31

Parts & Accessories

Model number MBK-31
Overall Weight 52.7 lbs (23.9 kg)