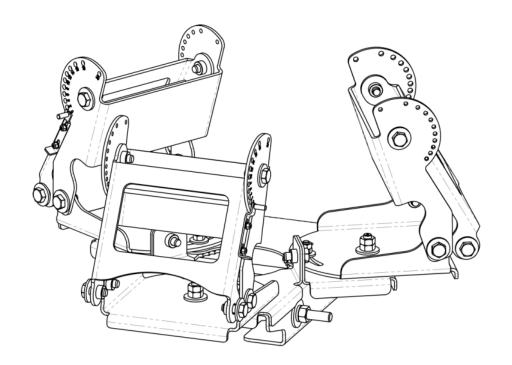

## Antennas

**SPECIFICATIONS** 

Mounting Bracket Kit

MBK-31

Mechanical

QPA65R-H3A ANTENNA DISTANCE FROM POLE BASED ON THE MECHANICAL TILT SETTING

| MECHANICAL TILT (°) | DISTANCE FROM POLE & |
|---------------------|----------------------|
| 0                   | 450.0                |
| 2                   | 482.2                |
| 4                   | 514.3                |
| 6                   | 546.0                |
| 8                   | 577.4                |
| 10                  | 608.5                |
| 12                  | 639.2                |
| 14                  | 669.5                |
| 16                  | 699.3                |
| 18                  | 728.7                |
| 20                  | 757.5                |

NOTE: ALL MEASUREMENTS BASED ON MM (MILLIMETER)

Mechanical Tilt Setting Chart For QPA65R-H3A