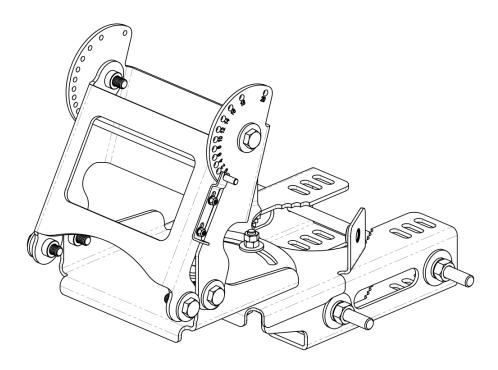

## Mounting Bracket Kit

MBK-30

DATA SHEET

## Mounting Bracket Kit

MBK-30

## Mounting Bracket Kit

Ø 88.9 TO Ø 140.0

MBK-30

Mechanical