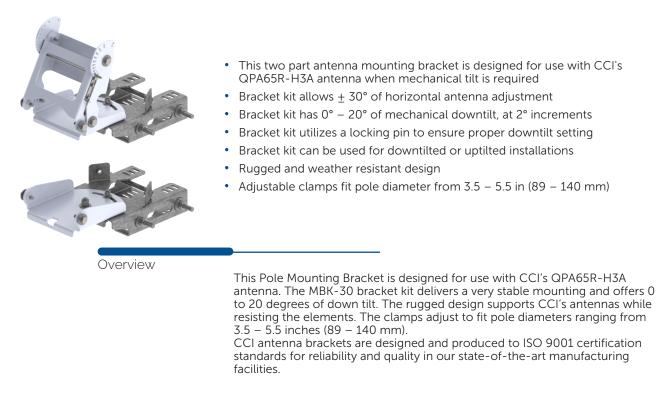

## Mounting Bracket Kit

MBK-30

DATA SHEET

## Mounting Bracket Kit

MBK-30

## Mounting Bracket Kit

Ø 88.9 TO Ø 140.0

MBK-30

Mechanical