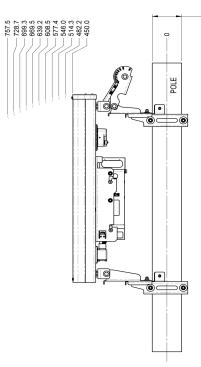

### QPA65R-H3A ANTENNA DISTANCE FROM POLE BASED ON THE MECHANICAL TILT SETTING

| MECHANICAL TILT (°) | DISTANCE FROM POLE |
|---------------------|--------------------|
| 0                   | 450.0              |
| 2                   | 482.2              |
| 4                   | 514.3              |
| 6                   | 546.0              |
| 8                   | 577.4              |
| 10                  | 608.5              |
| 12                  | 639.2              |
| 14                  | 669.5              |
| 16                  | 699.3              |
| 18                  | 728.7              |
| 20                  | 757.5              |

NOTE: ALL MEASUREMENTS BASED ON MM (MILLIMETER)

Mechanical Tilt Setting Chart For QPA65R-H3A

www.cciproducts.com extending wireless performance