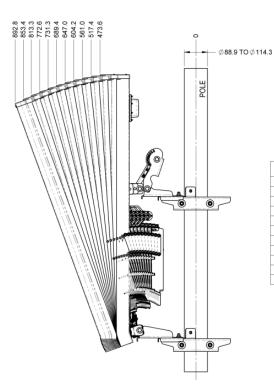

## QPA65R-W4B ANTENNA DISTANCE FROM POLE BASED ON THE MECHANICAL TILT SETTING

| MECHANICAL TILT (°) | DISTANCE FROM POLE & |
|---------------------|----------------------|
| 0                   | 473.6                |
| 2                   | 517.4                |
| 4                   | 561.0                |
| 6                   | 604.2                |
| 8                   | 647.0                |
| 10                  | 689.4                |
| 12                  | 731.3                |
| 14                  | 772.6                |
| 16                  | 813.3                |
| 18                  | 853.4                |
| 20                  | 892.8                |
|                     |                      |

NOTE: ALL MEASUREMENTS BASED ON MM (MILLIMETER)

Mechanical Tilt Setting Chart For QPA65R-W4BA

**ORDERING** 

Mounting Bracket Kit

MBK-21

Parts & Accessories

Model number MBK-21
Overall Weight 45.6 lbs (20.7 kg)