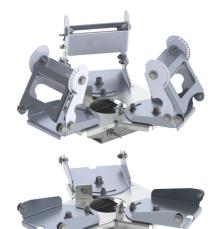

Mounting Bracket Kit

MBK-21

## **DATA SHEET**

- This two part antenna mounting bracket is designed for use with CCI's 3-4 ft tall (0.9 1.2 m) QPA65R-W3B and QPA65R-W4B antennas to mount three antennas to a single pole and where mechanical tilt is required
- Bracket holds three antennas with a 120 degree pitch
- Bracket kit allows  $\pm$  30° of horizontal antenna adjustment
- Bracket kit has 0° 20° of mechanical downtilt, at 2° increments
- Bracket kit utilizes a locking pin to ensure proper downtilt setting
- Bracket kit can be used for downtilted or uptilted installations
- · Rugged and weather resistant design
- Adjustable clamps fit pole diameter from 3.5 4.5 in (89 115 mm)

### Overview

This Pole Mounting Bracket is designed for use with CCI's QPA65R-W3B and W4B antennas. The MBK-21 bracket kit delivers a very stable mounting for three antennas and offers 0 to 20 degrees of down tilt. The rugged design supports CCI's antennas while resisting the elements. The clamps adjust to fit pole diameters ranging from 3.5-4.5 inches (89 -115 mm). CCI antenna brackets are designed and produced to ISO 9001 certification standards for reliability and quality in our state-of-the-art manufacturing facilities.