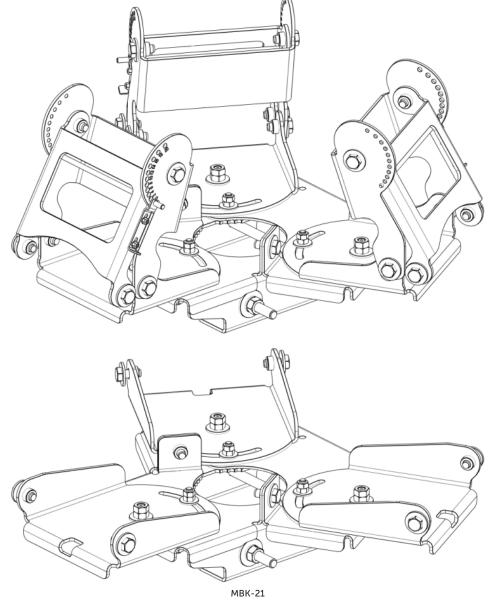

Mounting Bracket Kit

MBK-21

## **DATA SHEET**

- This two part antenna mounting bracket is designed for use with CCI's 3-4 ft tall (0.9 1.2 m) QPA65R-W3B and QPA65R-W4B antennas to mount three antennas to a single pole and where mechanical tilt is required
- Bracket holds three antennas with a 120 degree pitch
- Bracket kit allows  $\pm$  30° of horizontal antenna adjustment
- Bracket kit has 0° 20° of mechanical downtilt, at 2° increments
- Bracket kit utilizes a locking pin to ensure proper downtilt setting
- Bracket kit can be used for downtilted or uptilted installations
- · Rugged and weather resistant design
- Adjustable clamps fit pole diameter from 3.5 4.5 in (89 115 mm)

### Overview

This Pole Mounting Bracket is designed for use with CCI's QPA65R-W3B and W4B antennas. The MBK-21 bracket kit delivers a very stable mounting for three antennas and offers 0 to 20 degrees of down tilt. The rugged design supports CCI's antennas while resisting the elements. The clamps adjust to fit pole diameters ranging from 3.5-4.5 inches (89 -115 mm). CCI antenna brackets are designed and produced to ISO 9001 certification standards for reliability and quality in our state-of-the-art manufacturing facilities.