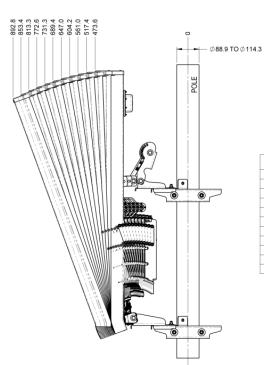

### Mechanical

QPA65R-W4B ANTENNA DISTANCE FROM POLE BASED ON THE MECHANICAL TILT SETTING

| MECHANICAL TILT (°) | DISTANCE FROM POLE & |
|---------------------|----------------------|
| 0                   | 473.6                |
| 2                   | 517.4                |
| 4                   | 561.0                |
| 6                   | 604.2                |
| 8                   | 647.0                |
| 10                  | 689.4                |
| 12                  | 731.3                |
| 14                  | 772.6                |
| 16                  | 813.3                |
| 18                  | 853.4                |
| 20                  | 892.8                |
|                     |                      |

NOTE: ALL MEASUREMENTS BASED ON MM (MILLIMETER)

Mechanical Tilt Setting Chart For QPA65R-W4BA

Antennas

**ORDERING** 

Mounting Bracket Kit

MBK-20

Parts & Accessories

Model number MBK-20
Overall Weight 40.6 lbs (18.4 kg)