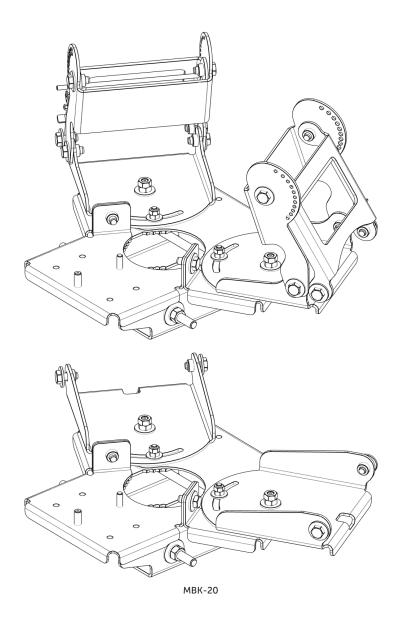

### DATA SHEET

- This two part antenna mounting bracket is designed for use with CCl's 3-4 ft tall (0.9 1.2 m) QPA65R-W3B and QPA65R-W4B antennas to mount two antennas to a single pole and where mechanical tilt is required
- · Bracket holds two antennas with a 120 degree pitch
- Bracket kit allows  $\pm$  30° of horizontal antenna adjustment
- Bracket kit has 0° 20° of mechanical downtilt, at 2° increments
- Bracket kit utilizes a locking pin to ensure proper downtilt setting
- Bracket kit can be used for downtilted or uptilted installations
- Rugged and weather resistant design
- Adjustable clamps fit pole diameter from 3.5 4.5 in (89 115 mm)

#### Overview

This Pole Mounting Bracket is designed for use with CCI's QPA65R-W3B and W4B antennas. The MBK-20 bracket kit delivers a very stable mounting for two antennas and offers 0 to 20 degrees of down tilt. The rugged design supports CCI's antennas while resisting the elements. The clamps adjust to fit pole diameters ranging from 3.5-4.5 inches (89 -115 mm). CCI antenna brackets are designed and produced to ISO 9001 certification standards for reliability and quality in our state-of-the-art manufacturing facilities.

### Mechanical

Weight 40.6 lbs (18.4 kg)

Hinge Pitch 27.6 in (700 mm)

Mounting Pole Dimension 3.5 to 4.5 in (89.1 to 115 mm)

Fastener Size M10 HHC Screw, DIN 933, ISO 4017 M12 Hex Nut, DIN 934, ISO 4032

Installation Torque M10-18 ft·lbs (25 Nm), M12-40 ft·lbs (54 Nm)

Maximum Static Load per Sector 170.9 lbs (77.5 kg)

Mechanical Tilt 0° to 20°