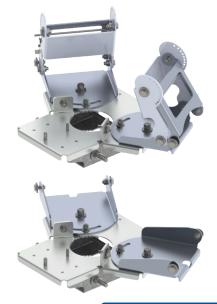

### DATA SHEET

- This two part antenna mounting bracket is designed for use with CCl's 3-4 ft tall (0.9 1.2 m) QPA65R-W3B and QPA65R-W4B antennas to mount two antennas to a single pole and where mechanical tilt is required
- · Bracket holds two antennas with a 120 degree pitch
- Bracket kit allows  $\pm$  30° of horizontal antenna adjustment
- Bracket kit has 0° 20° of mechanical downtilt, at 2° increments
- Bracket kit utilizes a locking pin to ensure proper downtilt setting
- Bracket kit can be used for downtilted or uptilted installations
- Rugged and weather resistant design
- Adjustable clamps fit pole diameter from 3.5 4.5 in (89 115 mm)

#### Overview

This Pole Mounting Bracket is designed for use with CCI's QPA65R-W3B and W4B antennas. The MBK-20 bracket kit delivers a very stable mounting for two antennas and offers 0 to 20 degrees of down tilt. The rugged design supports CCI's antennas while resisting the elements. The clamps adjust to fit pole diameters ranging from 3.5-4.5 inches (89 -115 mm). CCI antenna brackets are designed and produced to ISO 9001 certification standards for reliability and quality in our state-of-the-art manufacturing facilities.