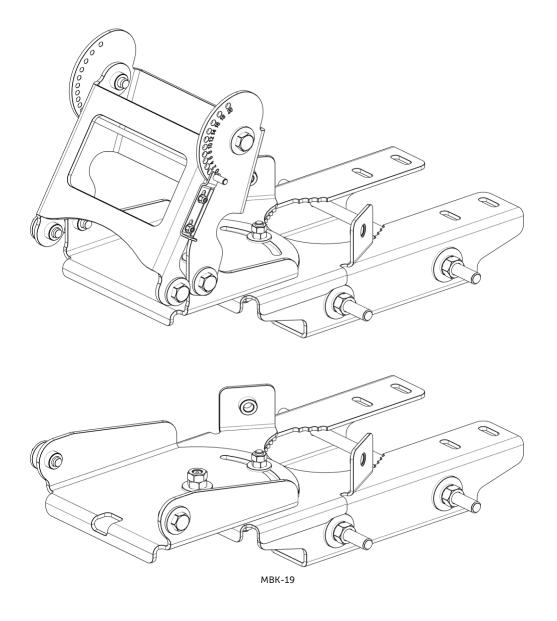

Mounting Bracket Kit

MBK-19

- This two part antenna mounting bracket is designed for use with CCI's 3-4 ft tall (0.9-1.2 m) QPA65R-W3B and QPA65R-W4B antennas when mechanical tilt is required
- Bracket kit allows + 30° of horizontal antenna adjustment
- Bracket kit has 0° 20° of mechanical downtilt, at 2° increments
- Bracket kit utilizes a locking pin to ensure proper downtilt setting
- Bracket kit can be used for downtilted or uptilted installations
- Rugged and weather resistant design
- Adjustable clamps fit pole diameter from 3.5 4.5 in (89 115 mm)

Overview

This Pole Mounting Bracket is designed for use with CCI's QPA65R-W3B and W4B antennas. The MBK-19 bracket kit delivers a very stable mounting and offers 0 to 20 degrees of down tilt. The rugged design supports CCI's antennas while resisting the elements. The clamps adjust to fit pole diameters ranging from 3.5-4.5 inches (89 -115 mm).

### Mechanical

| Weight                         | 26.5 lbs (12.0 kg)                                                 |
|--------------------------------|--------------------------------------------------------------------|
| Hinge Pitch                    | 27.6 in (700 mm)                                                   |
| <b>Mounting Pole Dimension</b> | 3.5 to 4.5 in (89.1 to 115 mm)                                     |
| Fastener Size                  | M10 HHC Screw, DIN 933, ISO 4017<br>M12 Hex Nut, DIN 934, ISO 4032 |
| Installation Torque            | M10-18 ft·lbs (25 Nm), M12-40 ft·lbs (54 Nm)                       |
| Maximum Static Load            | 170.9 lbs (77.5kg)                                                 |
| Mechanical Tilt                | 0° to 20°                                                          |