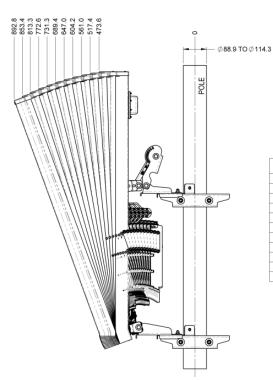

**SPECIFICATIONS** 

Mounting Bracket Kit

MBK-19

Mechanical

QPA65R-W4B ANTENNA DISTANCE FROM POLE BASED ON THE MECHANICAL TILT SETTING

| DISTANCE FROM POLE & |
|----------------------|
| 473.6                |
| 517.4                |
| 561.0                |
| 604.2                |
| 647.0                |
| 689.4                |
| 731.3                |
| 772.6                |
| 813.3                |
| 853.4                |
| 892.8                |
|                      |

NOTE: ALL MEASUREMENTS BASED ON MM (MILLIMETER)

Mechanical Tilt Setting Chart For QPA65R-W4BA

**ORDERING** 

Mounting Bracket Kit

MBK-19

Parts & Accessories

Model number MBK-19
Overall Weight 26.5 lbs (12.0 kg)