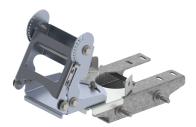

Mounting Bracket Kit

MBK-19

- This two part antenna mounting bracket is designed for use with CCI's 3-4 ft tall (0.9-1.2 m) QPA65R-W3B and QPA65R-W4B antennas when mechanical tilt is required
- Bracket kit allows + 30° of horizontal antenna adjustment
- Bracket kit has 0° 20° of mechanical downtilt, at 2° increments
- Bracket kit utilizes a locking pin to ensure proper downtilt setting
- Bracket kit can be used for downtilted or uptilted installations
- Rugged and weather resistant design
- Adjustable clamps fit pole diameter from 3.5 4.5 in (89 115 mm)

Overview

This Pole Mounting Bracket is designed for use with CCI's QPA65R-W3B and W4B antennas. The MBK-19 bracket kit delivers a very stable mounting and offers 0 to 20 degrees of down tilt. The rugged design supports CCI's antennas while resisting the elements. The clamps adjust to fit pole diameters ranging from 3.5-4.5 inches (89 -115 mm).