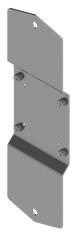

## Antennas

Mounting Bracket Kit

MBK-17

- This antenna mounting bracket is specifically designed for mounting CCI's Small Cell panel antennas directly to a wall
- Rugged and weather resistant design
- · Low profile mounting method
- Two 11 mm holes are provided for installation to a wall or other suitable surface

Overview

This Mounting Bracket kit is designed for use with CCI's Small Cell panel antennas. The MBK-17 bracket kit delivers a very stable mounting where no mechanical tilt is required. The rugged design supports CCI's antennas while resisting the elements.