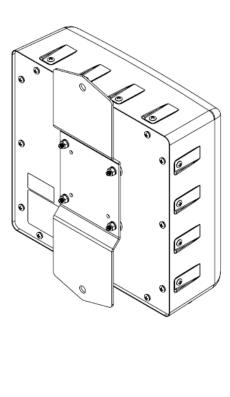

## Antennas

**SPECIFICATIONS** 

Mounting Bracket Kit

MBK-17

Mechanical

Weight 2.0 lbs (0.9 kg)

MBK-17 Installed to SCA65F-EJ1A

Antennas