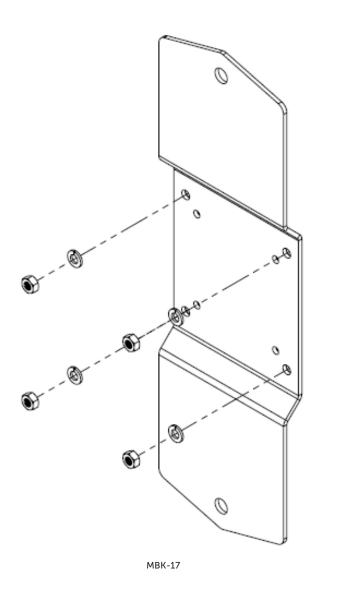

## Antennas

Mounting Bracket Kit

MBK-17

- This antenna mounting bracket is specifically designed for mounting CCI's Small Cell panel antennas directly to a wall
- Rugged and weather resistant design
- · Low profile mounting method
- Two 11 mm holes are provided for installation to a wall or other suitable surface

Overview

This Mounting Bracket kit is designed for use with CCI's Small Cell panel antennas. The MBK-17 bracket kit delivers a very stable mounting where no mechanical tilt is required. The rugged design supports CCI's antennas while resisting the elements.

ORDERING

Mounting Bracket Kit

MBK-17

Parts & Accessories

Model number MBK-17

Overall Weight 2.0 lbs (0.9 kg)