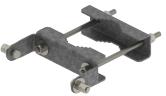

## Antennas

Mounting Bracket Kit

**MBK-15** 

- This two part antenna mounting bracket is designed for use with many of CCI's 4-5 ft tall (1.2m-1.5m) antennas when no mechanical tilt is required
- Bracket kit has a fixed lower and upper bracket and locks antenna at 0 degrees of mechanical tilt
- Rugged and weather resistant design
- Adjustable clamps fit poles from Ø2 5 inches (Ø51 127 mm)

Overview

This Pole Mounting Bracket is designed for use with CCI's MultiPort, Bi-Sector and MultiSector antennas that are 4-5 feet (1.2-1.5m) tall. The MBK-15 bracket kit delivers a very stable mounting and is fixed at 0 degrees of down tilt. The rugged design supports CCI's antennas while resisting the elements. The clamps adjust to fit pole diameters ranging from 2-5 inches (51-127 mm).