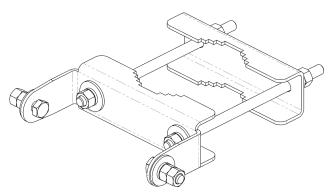

ennas while resisting the elements. The clamps adjust to fit pole diameters ranging from 2-5 inches (51-127 mm).

CCI antenna brackets are designed and produced to ISO 9001 certification standards for reliability and quality in our state-of-the-art manufacturing facilities.

## **Applications**

• Ideal for pole mounting in urban settings



# Antennas

**SPECIFICATIONS** 

## Mounting Bracket Kit

MBK-15

### Mechanical

| Weight                  | 8.6 lbs (3.9 kg)       |
|-------------------------|------------------------|
| Hinge Pitch             | 31.5 in (800 mm)       |
| Mounting Pole Dimension | 2 to 5 in (5 to 12 cm) |
| Fastener Size           | M10                    |
| Installation Torque     | 15 ft·lbs (20 Nm)      |
| Mechanical Tilt         | 0°                     |





MBK-15 Top and Bottom Bracket



## Antennas

**ORDERING** 

Mounting Bracket Kit

MBK-15

Parts & Accessories