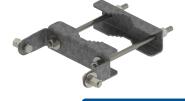

## Antennas

Mounting Bracket Kit

**MBK-15** 

- This two part antenna mounting bracket is designed for use with many of CCI's 4-5 ft tall (1.2m-1.5m) antennas when no mechanical tilt is required
- Bracket kit has a fixed lower and upper bracket and locks antenna at 0 degrees of mechanical tilt
- Rugged and weather resistant design
- Adjustable clamps fit poles from Ø2 5 inches (Ø51 127 mm)

Overview

This Pole Mounting Bracket is designed for use with CCI's MultiPort, Bi-Sector and MultiSector antennas that are 4-5 feet (1.2-1.5m) tall. The MBK-15 bracket kit delivers a very stable mounting and is fixed at 0 degrees of down tilt. The rugged design supports CCI's antennas while resisting the elements. The clamps adjust to fit pole diameters ranging from 2-5 inches (51-127 mm).