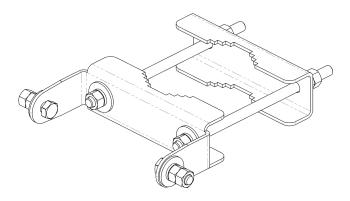

ntennas while resisting the elements. The clamps adjust to fit pole diameters ranging from 2-5 inches (51-127 mm).

CCI antenna brackets are designed and produced to ISO 9001 certification standards for reliability and quality in our state-of-the-art manufacturing facilities.

## **Applications**

• Ideal for pole mounting in urban settings



# Antennas

**SPECIFICATIONS** 

## Mounting Bracket Kit

MBK-15

### Mechanical

| Weight                  | 8.6 lbs (3.9 kg)       |
|-------------------------|------------------------|
| Hinge Pitch             | 31.5 in (800 mm)       |
| Mounting Pole Dimension | 2 to 5 in (5 to 12 cm) |
| Fastener Size           | M10                    |
| Installation Torque     | 15 ft·lbs (20 Nm)      |
| Mechanical Tilt         | 0°                     |





MBK-15 Top and Bottom Bracket



## Antennas

**ORDERING** 

Mounting Bracket Kit

MBK-15

Parts & Accessories