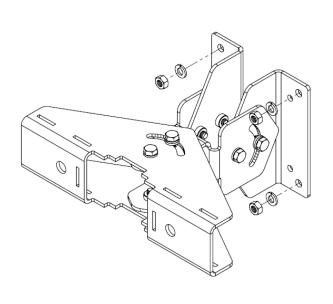

## Antennas

**SPECIFICATIONS** 

Mounting Bracket Kit

MBK-14

Mechanical

Weight 3.3 lbs (1.5 kg)

MBK-14 Adjustable Brackets

MBK-14 Adjustable Brackets Top View