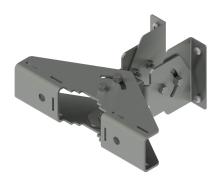

## Antennas

Mounting Bracket Kit

MBK-14

- This Dual Axis Tilt Antenna Mounting Bracket is designed for use with specific CCI small panel antennas, to attach to a suitable flat surface
- Design has manual tilt capacity in both planes
- Rugged and weather resistant design
- Bracket has four mounting holes suitable for M10 hardware
- Kit can be converted to a pole mount with the addition of the MBC-07

Overview

This Dual Axis Tilt Antenna Mounting Bracket is designed for use with specific CCI small panel antennas, to attach to a suitable flat surface. The MBK-14 bracket can also be converted to a pole mount, with the use of MBC-07 and can be attached using banding, bolts or U-bolts on poles up to 4" (10 cm) OD. The rugged design supports CCI's antennas while resisting the elements.