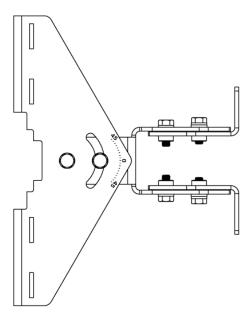

## Antennas

**SPECIFICATIONS** 

Mounting Bracket Kit

MBK-14

Mechanical

Weight 3.3 lbs (1.5 kg)

MBK-14 Adjustable Brackets

MBK-14 Adjustable Brackets Top View