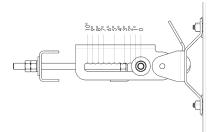

Installation Torque 40 ft·lb (54 Nm)

MBK-10 Top Adjustable Bracket

Mechanical Tilt Adjustment 0° - 10°

MBK-10 Bottom Fixed Bracket

MBK-10 Top Adjustable Bracket Side View

2