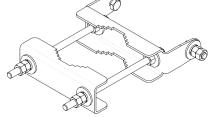

Installation Torque 40 ft·lb (54 Nm)

MBK-10 Top Adjustable Bracket

Mechanical Tilt Adjustment 0° - 10°

MBK-10 Bottom Fixed Bracket

MBK-10 Top Adjustable Bracket Side View

2