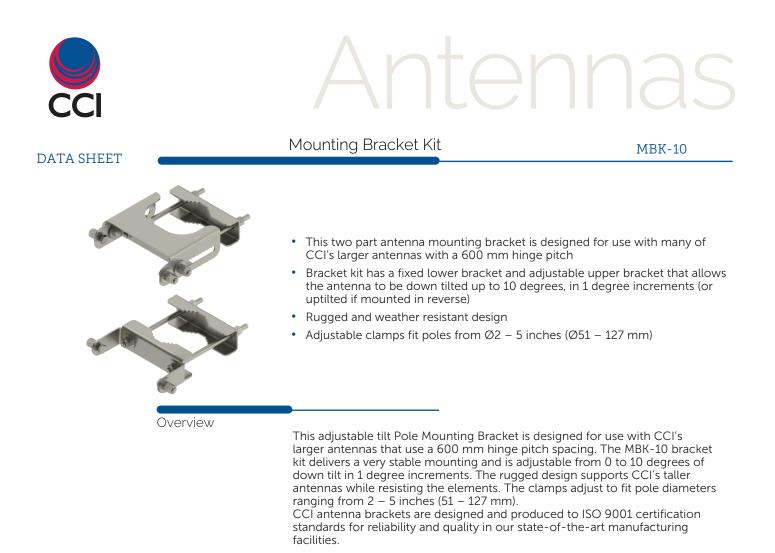

## Mounting Bracket Kit

**MBK-10** 

| Mechanical              |                        |
|-------------------------|------------------------|
| Weight                  | 14.0 lbs (6.4 kg)      |
| Hinge Pitch             | 23.6 in (600 mm)       |
| Mounting Pole Dimension | 2 to 5 in (5 to 12 cm) |
| Fastener Size           | M12                    |

Installation Torque 40 ft·lb (54 Nm)

MBK-10 Top Adjustable Bracket

Mechanical Tilt Adjustment 0° - 10°

MBK-10 Bottom Fixed Bracket

MBK-10 Top Adjustable Bracket Side View

2

# Mounting Bracket Kit

**MBK-10** 

Parts & Accessories

Model numberMBK-10Overall Weight12.6 lbs (5.7 kg)

www.cciproducts.com extending wireless performance

3