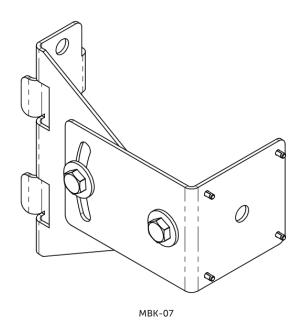

## Antennas

Mounting Bracket Kit

MBK-07

- This antenna mounting bracket is designed for mounting our Small Cell single sector antennas to metal or wooden poles
- Bracket kit allows the antenna to be tilted upto 20 degrees up and down
- Rugged and weather resistant design
- Bracket fits poles Ø4 inches (Ø10 cm) and greater
- Recommended mounting to steel poles is with metal strapping/banding (not included) and to wooden poles is with either metal strapping/banding or through bolting (not included)

Overview

This adjustable tilt Pole Mounting Bracket is designed for use with CCl's Small Cell single sector antennas. The MBK-07 bracket kit delivers a very stable mounting with the flexibility of  $\pm 20$  degrees of up or down tilt. The rugged design supports CCl's antennas while resisting the elements. The bracket is designed to fit utility and street lighting poles with diameters ranging from 4 inches (10 cm) and greater.

## Antennas

**SPECIFICATIONS** 

Mounting Bracket Kit

MBK-07

Mechanical

Weight 2.7 lbs (1.2 kg)

Mounting Pole Dimension 4 in (10 cm) and greater

Mechanical Tilt Adjustment ±20°