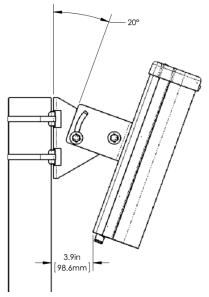

## Antennas

Mounting Bracket Kit

MBK-07

- This antenna mounting bracket is designed for mounting our Small Cell single sector antennas to metal or wooden poles
- Bracket kit allows the antenna to be tilted upto 20 degrees up and down
- Rugged and weather resistant design
- Bracket fits poles Ø4 inches (Ø10 cm) and greater
- Recommended mounting to steel poles is with metal strapping/banding (not included) and to wooden poles is with either metal strapping/banding or through bolting (not included)

Overview

This adjustable tilt Pole Mounting Bracket is designed for use with CCl's Small Cell single sector antennas. The MBK-07 bracket kit delivers a very stable mounting with the flexibility of  $\pm 20$  degrees of up or down tilt. The rugged design supports CCl's antennas while resisting the elements. The bracket is designed to fit utility and street lighting poles with diameters ranging from 4 inches (10 cm) and greater.

## Antennas

**SPECIFICATIONS** 

Mounting Bracket Kit

MBK-07

Mechanical

Weight 2.7 lbs (1.2 kg)

Mounting Pole Dimension 4 in (10 cm) and greater

Mechanical Tilt Adjustment ±20°