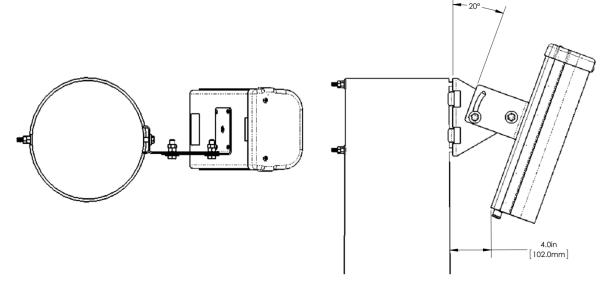

## Antennas

Mounting Bracket Kit

MBK-07

- This antenna mounting bracket is designed for mounting our Small Cell single sector antennas to metal or wooden poles
- Bracket kit allows the antenna to be tilted upto 20 degrees up and down
- Rugged and weather resistant design
- Bracket fits poles Ø4 inches (Ø10 cm) and greater
- Recommended mounting to steel poles is with metal strapping/banding (not included) and to wooden poles is with either metal strapping/banding or through bolting (not included)

Overview

This adjustable tilt Pole Mounting Bracket is designed for use with CCl's Small Cell single sector antennas. The MBK-07 bracket kit delivers a very stable mounting with the flexibility of  $\pm 20$  degrees of up or down tilt. The rugged design supports CCl's antennas while resisting the elements. The bracket is designed to fit utility and street lighting poles with diameters ranging from 4 inches (10 cm) and greater.

## Antennas

**SPECIFICATIONS** 

Mounting Bracket Kit

MBK-07

Mechanical

Weight 2.7 lbs (1.2 kg)

Mounting Pole Dimension 4 in (10 cm) and greater

Mechanical Tilt Adjustment ±20°