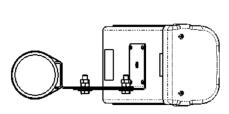

## Antennas

Mounting Bracket Kit

MBK-07

- This antenna mounting bracket is designed for mounting our Small Cell single sector antennas to metal or wooden poles
- Bracket kit allows the antenna to be tilted upto 20 degrees up and down
- Rugged and weather resistant design
- Bracket fits poles Ø4 inches (Ø10 cm) and greater
- Recommended mounting to steel poles is with metal strapping/banding (not included) and to wooden poles is with either metal strapping/banding or through bolting (not included)

Overview

This adjustable tilt Pole Mounting Bracket is designed for use with CCl's Small Cell single sector antennas. The MBK-07 bracket kit delivers a very stable mounting with the flexibility of  $\pm 20$  degrees of up or down tilt. The rugged design supports CCl's antennas while resisting the elements. The bracket is designed to fit utility and street lighting poles with diameters ranging from 4 inches (10 cm) and greater.