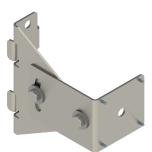

## Antennas

Mounting Bracket Kit

MBK-07

- This antenna mounting bracket is designed for mounting our Small Cell single sector antennas to metal or wooden poles
- Bracket kit allows the antenna to be tilted upto 20 degrees up and down
- Rugged and weather resistant design
- Bracket fits poles Ø4 inches (Ø10 cm) and greater
- Recommended mounting to steel poles is with metal strapping/banding (not included) and to wooden poles is with either metal strapping/banding or through bolting (not included)

Overview

This adjustable tilt Pole Mounting Bracket is designed for use with CCl's Small Cell single sector antennas. The MBK-07 bracket kit delivers a very stable mounting with the flexibility of  $\pm 20$  degrees of up or down tilt. The rugged design supports CCl's antennas while resisting the elements. The bracket is designed to fit utility and street lighting poles with diameters ranging from 4 inches (10 cm) and greater.