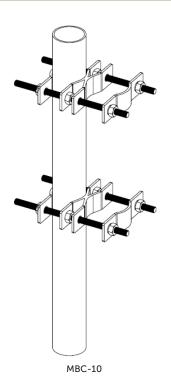

## Antennas

Mounting Bracket Clamp

MBC-10

- Mast bracket clamp is designed for CCI's SCA360F-KW10A Omni antenna for pole mounting
- Mounts to poles with 2 to 4 in (50 to 100 mm), Preferred 2.5 in (65 mm) diameter

Overview

This antenna mast bracket clamp is designed for CCl's SCA360F-KW10A Omni antenna for pole mounting. It has a pipe clamping range of 2-4 inches (50-100 mm).

## Mounting Bracket Clamp

MBC-10