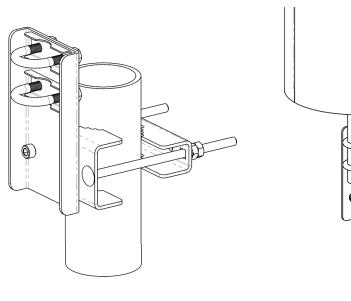

Quasi-Omni Antenna Mount view

Quasi-Omni Antenna Mount view

Antennas

**ORDERING** 

Mast Bracket Clamp

MBC-09

Parts & Accessories

Model number MBC-09

Overview

This antenna mast bracket clamp is designed for use with CCI's Quasi-Omni Small Cell Antenna allowing the antenna to be mounted in front of the support pole. It has a clamping range of 2 - 5 inches (51 - 127 mm).