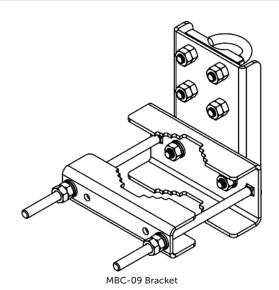

## Antennas

Mast Bracket Clamp

MBC-09

- This mounting bracket is specifically designed to mount most of our Small Cell Antennas
- Rugged and weather resistant design
- Allows the antenna to be mounted on vertical poles up to 5" (127 mm) in diameter

Overview

This antenna mast bracket clamp is designed for use with CCI's Quasi-Omni Small Cell Antenna allowing the antenna to be mounted in front of the support pole. It has a clamping range of 2 - 5 inches (51 - 127 mm).

## Antennas

SPECIFICATIONS

Mast Bracket Clamp

MBC-09