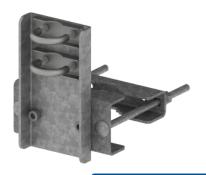

## Antennas

Mast Bracket Clamp

MBC-09

- This mounting bracket is specifically designed to mount most of our Small Cell Antennas
- Rugged and weather resistant design
- Allows the antenna to be mounted on vertical poles up to 5" (127 mm) in diameter

Overview

This antenna mast bracket clamp is designed for use with CCI's Quasi-Omni Small Cell Antenna allowing the antenna to be mounted in front of the support pole. It has a clamping range of 2 - 5 inches (51 - 127 mm).