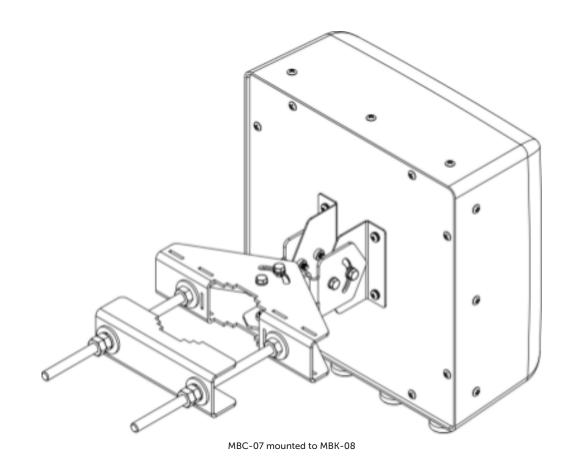

### Overview

This Pole Mounting Clamp is designed for use with CCI's MBK-08 and MBK-14 bracket kits to convert them from wall mount to pole mount. The rugged design supports CCI's antennas while resisting the elements. The bracket is designed to fit poles with diameters ranging from 2 inches (5 cm) up to 4.5 inches (11 cm).

## **Applications**

• Used to convert wall mounting MBK-08 and MBK-14 kits to pole mount

Revision 1.0