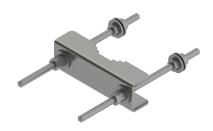

## Antennas

Mounting Bracket Clamp

**MBC-07** 

### **DATA SHEET**

- The antenna mounting bracket is specifically designed to convert wall mounting MBK-08 and MBK-14 kits to pole mount
- Rugged and weather resistant design
- Bracket fits poles Ø2-4.5 inches (Ø5-11 cm)

### Overview

This Pole Mounting Clamp is designed for use with CCI's MBK-08 and MBK-14 bracket kits to convert them from wall mount to pole mount. The rugged design supports CCI's antennas while resisting the elements. The bracket is designed to fit poles with diameters ranging from 2 inches (5 cm) up to 4.5 inches (11 cm).