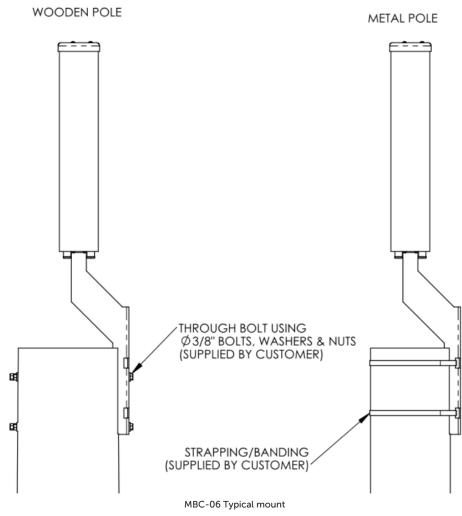

### Mounting Bracket Kit

MBC-06

DATA SHEET

• Ideal for antenna mounting to the top of large diameter utility and street lighting poles

www.cciproducts.com extending wireless performance