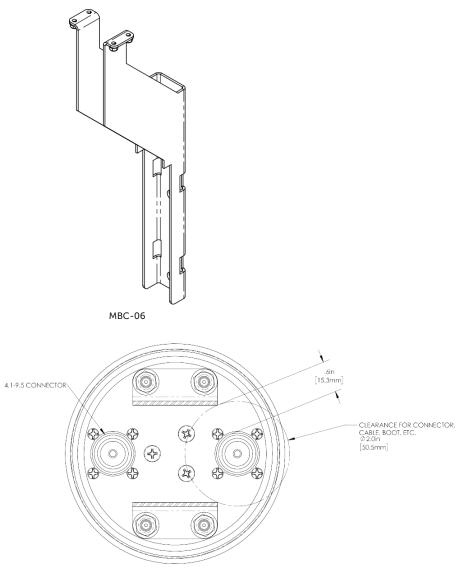

#### MBC-06

SPECIFICATIONS Mechanical

Weight 2.0 lbs (0.9 kg)

Mounting Pole Dimension 4 in (10 cm) and greater

Bottom view with connector clearance

www.cciproducts.com extending wireless performance

www.cciproducts.com extending wireless performance