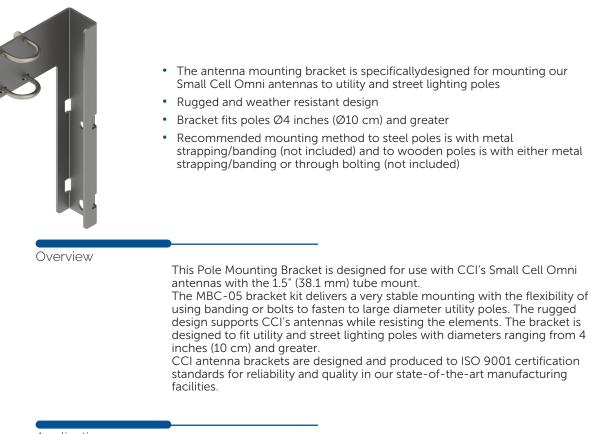

## Mounting Bracket Kit

MBC-05

DATA SHEET

## Mounting Bracket Kit

MBC-05

Mechanical

Weight4.1 lbs (1.8 kg)Mounting Pole Dimension4 in (10 cm) and greater

MBC-05