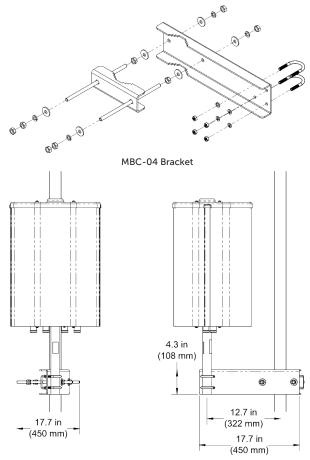

## Antennas

Mast Bracket Clamp

MBC-04

- Mounts to vertical poles up to 5"
- Allows antenna to be mounted offset from the support pole

Overview

This antenna mast bracket clamp is designed for use with CCI's Cardioid Small Cell Antenna allowing the antenna to be mounted in front of the support pole. It has a clamping range of 2-5 inches (51-127 mm).

## Mechanical

| Weight                         | 8.4 lbs (3.8 kg)       |
|--------------------------------|------------------------|
| <b>Mounting Pole Dimension</b> | 2 to 5 in (5 to 12 cm) |
| Fastener Size                  | M10                    |
| Installation Torque            | 15 ft-lbs (20 Nm)      |

Cartioid Antenna Mount views

Antennas

**ORDERING** 

Mast Bracket Clamp

MBC-04

Ordering

Model number MBC-04
Overall Weight 8.4 Lbs (3.8 kg)