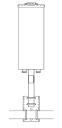

**DATA SHEET** 

# Antennas

Triple Mount Mast Bracket

MBC-02



- Mounts to either a Vertical and Hortizontal pole up to 2.5" OD
- Can be used to wall mount or for large wooden poles

Overview

This antenna mast bracket clamp is designed for use with CCI's Small Cell Omni antennas and can be mounted to a vertical or horizontal pole from 2 to 2.5 inches OD (50-63 mm). As well the bracket can be bolted to flat surfaces or wooden poles.



### Antennas

**SPECIFICATIONS** 

### Triple Mount Mast Bracket

MBC-02

#### Mechanical

**Dimensions (L x W x D)** 7.9×4.3×1.1 in. (200×108×28 mm)

Weight 2.4 lbs (1.1 kg)

Fastener Size 5/16 UNC

Installation Torque (ft-lbs) 10



Bracket Vert. Mount View



Vertical Pole Mount



Horizontal Pole Mount



Bracket Hort. Mount View



Wooden Pole Mount



## Antennas

**ORDERING** 

Triple Mount Mast Bracket

MBC-02

Parts & Accessories

 $\begin{array}{c} \text{Model number} & \underline{\text{MBC-02}} \\ \text{Overall Weight} & 2.4 \text{ lbs (1.1 kg)} \end{array}$