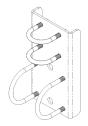

# Antennas

Triple Mount Mast Bracket

MBC-02

- Mounts to either a Vertical and Hortizontal pole up to 2.5" OD
- Can be used to wall mount or for large wooden poles

Overview

This antenna mast bracket clamp is designed for use with CCI's Small Cell Omni antennas and can be mounted to a vertical or horizontal pole from 2 to 2.5 inches OD (50-63 mm). As well the bracket can be bolted to flat surfaces or wooden poles.

### Triple Mount Mast Bracket

MBC-02

#### Mechanical

**Dimensions (L x W x D)** 7.9×4.3×1.1 in. (200×108×28 mm)

Weight 2.4 lbs (1.1 kg)

Fastener Size 5/16 UNC

Installation Torque (ft-lbs) 10

Bracket Vert. Mount View

Vertical Pole Mount

Horizontal Pole Mount