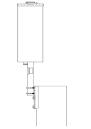

#### Mechanical

**Dimensions (L x W x D)** 7.9×4.3×1.1 in. (200×108×28 mm)

Weight 2.4 lbs (1.1 kg)

Fastener Size 5/16 UNC

Installation Torque (ft-lbs) 10

Bracket Vert. Mount View

Vertical Pole Mount

Horizontal Pole Mount

Bracket Hort. Mount View

Wooden Pole Mount