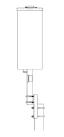

#### Mechanical

**Dimensions (L x W x D)** 7.9×4.3×1.1 in. (200×108×28 mm)

Weight 2.4 lbs (1.1 kg)

Fastener Size 5/16 UNC

Installation Torque (ft-lbs) 10

Bracket Vert. Mount View

Vertical Pole Mount

Horizontal Pole Mount