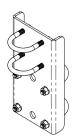

#### Mechanical

**Dimensions (L x W x D)** 7.9×4.3×1.1 in. (200×108×28 mm)

Weight 2.4 lbs (1.1 kg)

Fastener Size 5/16 UNC

Installation Torque (ft-lbs) 10

Bracket Vert. Mount View

Vertical Pole Mount

Horizontal Pole Mount