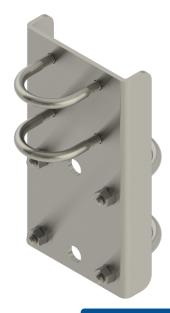

# Antennas

Triple Mount Mast Bracket

MBC-02

- Mounts to either a Vertical and Hortizontal pole up to 2.5" OD
- Can be used to wall mount or for large wooden poles

Overview

This antenna mast bracket clamp is designed for use with CCI's Small Cell Omni antennas and can be mounted to a vertical or horizontal pole from 2 to 2.5 inches OD (50-63 mm). As well the bracket can be bolted to flat surfaces or wooden poles.

#### Mechanical

**Dimensions (L x W x D)** 7.9×4.3×1.1 in. (200×108×28 mm)

Weight 2.4 lbs (1.1 kg)

Fastener Size 5/16 UNC

Installation Torque (ft-lbs) 10

Bracket Vert. Mount View

Vertical Pole Mount

Horizontal Pole Mount