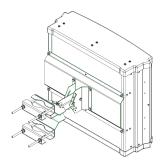

MBC-01 with BSA-M05

Antennas

**ORDERING** 

Mounting Bracket Clamp

MBC-01

Parts & Accessories

Model number MBC-01
Overall Weight 5.4 lbs (2.4 kg)