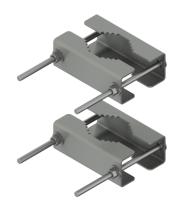

## Antennas

Mounting Bracket Clamp

MBC-01

• Converts BSA-M05 to a pole mount

Overview

This antenna mast bracket clamp is designed to convert CCI's BSA-M05 from a wall mount to a pole mount. It has a pipe clamping range of 2 - 5 inches (51 - 127 mm).

## Mounting Bracket Clamp

MBC-01

Mechanical

Weight 5.4 lbs (2.4 kg)

Mounting Pole Dimension 2 to 5 in (5 to 12 cm)

Fastener Size M10

Installation Torque 15 ft·lb (20 Nm)

MBC-01