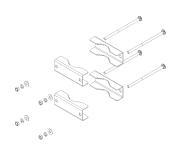

## Mounting Bracket Clamp

MBC-01

Mechanical

Weight 5.4 lbs (2.4 kg)

Mounting Pole Dimension 2 to 5 in (5 to 12 cm)

Fastener Size M10

Installation Torque 15 ft·lb (20 Nm)

MBC-01

MBC-01 with BSA-M05

Antennas

**ORDERING** 

Mounting Bracket Clamp

MBC-01

Parts & Accessories

Model number MBC-01
Overall Weight 5.4 lbs (2.4 kg)