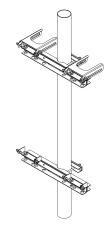

## Antennas

**Dual Mount Mast Bracket** 

DM-01

- Unique bracket system, DM-01, allows for two four foot antennas to be mounted and installed in "side by side" configuration on a single pipe mast
- Each antenna mount has a separate mechanical downtilt function, allowing for maximum deployment flexibility of 0° to 10°
- The bracket system has two installation/separation widths of 15.6" (396 mm) or 23.4" (594 mm), allowing for a 1 lambda and up to >1.5 lambda spacing
- For spacing of 15.6" (396mm), CCI antennas up to 14.8" (376 mm) in width can be installed
- For spacing of 23.4" (594mm), CCI antenna up to 22.6" (574 mm) in width can be installed
- The bracket system is designed to work with many of CCI's 4' multiport antennas.
- Rugged design and weather resistant Hot Dipped Galvanized Steel finish
- Adjustable clamps fit poles from Ø2 5 inches (Ø51 127 mm)

Overview

This variable tilt Mounting Bracket is designed for use with two of CCI's 4' and 5' (1.2 to 1.5 m) MultiPort antennas. The DM-01 bracket kit allows for two different antenna spacings of either 15.6 inches (396 mm) or 23.4 inches (594 mm). DM-01 delivers a very stable mounting while adjusting to accommodate pole diameters ranging from 2-5 inches (51 - 127 mm). The rugged design supports CCI's antennas while resisting the elements.

Mechanical Tilt Adjustment 0° - 10°

DM-01 Bracket

DM-01 Mounting Brackets (on Pole)

Two - 65° Antennas Mounted on Pole using DM-01 Brackets (Iso and Top Views)

Antennas

**ORDERING** 

**Dual Mount Mast Bracket** 