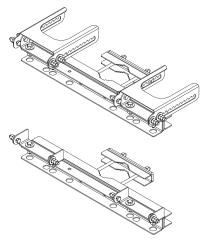

## Antennas

**Dual Mount Mast Bracket** 

DM-01

- Unique bracket system, DM-01, allows for two four foot antennas to be mounted and installed in "side by side" configuration on a single pipe mast
- Each antenna mount has a separate mechanical downtilt function, allowing for maximum deployment flexibility of 0° to 10°
- The bracket system has two installation/separation widths of 15.6" (396 mm) or 23.4" (594 mm), allowing for a 1 lambda and up to >1.5 lambda spacing
- For spacing of 15.6" (396mm), CCI antennas up to 14.8" (376 mm) in width can be installed
- For spacing of 23.4" (594mm), CCI antenna up to 22.6" (574 mm) in width can be installed
- The bracket system is designed to work with many of CCI's 4' multiport antennas.
- Rugged design and weather resistant Hot Dipped Galvanized Steel finish
- Adjustable clamps fit poles from Ø2 5 inches (Ø51 127 mm)

Overview

This variable tilt Mounting Bracket is designed for use with two of CCI's 4' and 5' (1.2 to 1.5 m) MultiPort antennas. The DM-01 bracket kit allows for two different antenna spacings of either 15.6 inches (396 mm) or 23.4 inches (594 mm). DM-01 delivers a very stable mounting while adjusting to accommodate pole diameters ranging from 2-5 inches (51 - 127 mm). The rugged design supports CCI's antennas while resisting the elements.

## Mechanical

Weight 70.5 lbs (32.0 kg)

Hinge Pitch (Vertical) 31.5 in (800 mm)

Antenna Spacing (Horizontal) 15.6 in (396 mm) or 23.4 in (594 mm)

Fastener Size M10 & M12

Installation Torque 15 ft·lb (20 Nm) for M10, 40 ft·lb (54 Nm) for M12

Mechanical Tilt Adjustment 0° - 10°

DM-01 Bracket

DM-01 Mounting Brackets (on Pole)

Two - 65° Antennas Mounted on Pole using DM-01 Brackets (Iso and Top Views)

Antennas

**ORDERING** 

**Dual Mount Mast Bracket** 