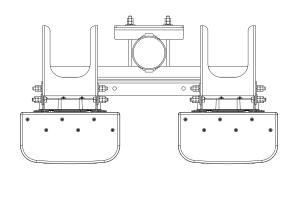

## Antennas

**Dual Mount Mast Bracket** 

DM-01

- Unique bracket system, DM-01, allows for two four foot antennas to be mounted and installed in "side by side" configuration on a single pipe mast
- Each antenna mount has a separate mechanical downtilt function, allowing for maximum deployment flexibility of 0° to 10°
- The bracket system has two installation/separation widths of 15.6" (396 mm) or 23.4" (594 mm), allowing for a 1 lambda and up to >1.5 lambda spacing
- For spacing of 15.6" (396mm), CCI antennas up to 14.8" (376 mm) in width can be installed
- For spacing of 23.4" (594mm), CCI antenna up to 22.6" (574 mm) in width can be installed
- The bracket system is designed to work with many of CCI's 4' multiport antennas.
- Rugged design and weather resistant Hot Dipped Galvanized Steel finish
- Adjustable clamps fit poles from Ø2 5 inches (Ø51 127 mm)

Overview

This variable tilt Mounting Bracket is designed for use with two of CCI's 4' and 5' (1.2 to 1.5 m) MultiPort antennas. The DM-01 bracket kit allows for two different antenna spacings of either 15.6 inches (396 mm) or 23.4 inches (594 mm). DM-01 delivers a very stable mounting while adjusting to accommodate pole diameters ranging from 2-5 inches (51 - 127 mm). The rugged design supports CCI's antennas while resisting the elements.

Mechanical Tilt Adjustment 0° - 10°

DM-01 Bracket

DM-01 Mounting Brackets (on Pole)

Two - 65° Antennas Mounted on Pole using DM-01 Brackets (Iso and Top Views)

Antennas

**ORDERING** 

**Dual Mount Mast Bracket** 