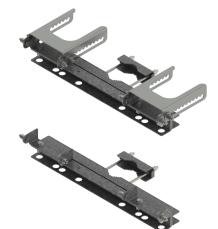

## Antennas

**Dual Mount Mast Bracket** 

DM-01

- Unique bracket system, DM-01, allows for two four foot antennas to be mounted and installed in "side by side" configuration on a single pipe mast
- Each antenna mount has a separate mechanical downtilt function, allowing for maximum deployment flexibility of 0° to 10°
- The bracket system has two installation/separation widths of 15.6" (396 mm) or 23.4" (594 mm), allowing for a 1 lambda and up to >1.5 lambda spacing
- For spacing of 15.6" (396mm), CCI antennas up to 14.8" (376 mm) in width can be installed
- For spacing of 23.4" (594mm), CCI antenna up to 22.6" (574 mm) in width can be installed
- The bracket system is designed to work with many of CCI's 4' multiport antennas.
- Rugged design and weather resistant Hot Dipped Galvanized Steel finish
- Adjustable clamps fit poles from Ø2 5 inches (Ø51 127 mm)

Overview

This variable tilt Mounting Bracket is designed for use with two of CCI's 4' and 5' (1.2 to 1.5 m) MultiPort antennas. The DM-01 bracket kit allows for two different antenna spacings of either 15.6 inches (396 mm) or 23.4 inches (594 mm). DM-01 delivers a very stable mounting while adjusting to accommodate pole diameters ranging from 2-5 inches (51 - 127 mm). The rugged design supports CCI's antennas while resisting the elements.

## Mechanical

Weight 70.5 lbs (32.0 kg)

Hinge Pitch (Vertical) 31.5 in (800 mm)

Antenna Spacing (Horizontal) 15.6 in (396 mm) or 23.4 in (594 mm)

Fastener Size M10 & M12

Installation Torque 15 ft·lb (20 Nm) for M10, 40 ft·lb (54 Nm) for M12

Mechanical Tilt Adjustment 0° - 10°

DM-01 Bracket

DM-01 Mounting Brackets (on Pole)

Two - 65° Antennas Mounted on Pole using DM-01 Brackets (Iso and Top Views)

Antennas

**ORDERING** 

**Dual Mount Mast Bracket** 