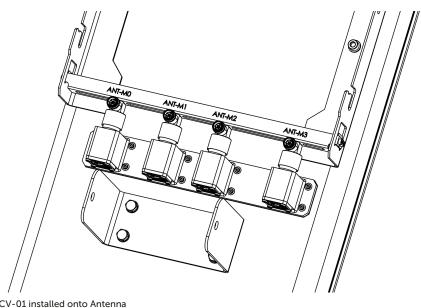

## ntennas

**SPECIFICATIONS** 

Radio Interconnect

CV-01

Mechanical

Model Number CV-01 For Antenna Models QPA65R-E5C

Overall Weight 2.2 lbs. (1.0 kg) not including radio

CV-01 installed onto Antenna