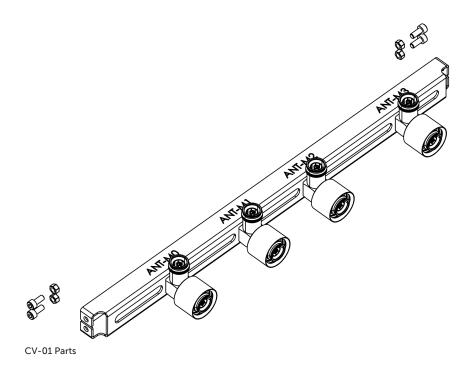

Water and Dust Rating IP67

Antennas

CV-01

**ORDERING** 

Radio Interconnect

Parts\Ordering

Model Number CV-01

Overall Weight 2.2 lbs (1.0 kg) not including radio