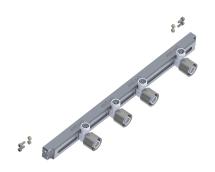

## Antennas

DATA SHEET

Radio Interconnect

CV-01

- Separate Accessory to convert Blind Mate Connection on QPA65R-E5C to a standard 4.3-10 RF Connector Connection
- Only applies to MTI Dual Band (B1/B7) RU and QPA65R-E5C
- RF Port labels correspond to MTI antenna RF ports

Overview

Mechanical interface to allow the MTI radio to be remotely mounted from the QPA65R-E5C antenna  $\,$ 