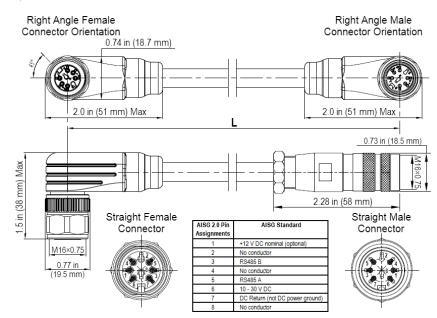

### Electrical/Mechanical/Environmental Specifications

| Individual Cable Part Number Cable style Protocol Maximum voltage Rated current Temperature Range AISGC-MRA-FRA-31 AISGC UL2464 UL2464 AISG 1.1 and AISG 2.0 AISG 2.0 AISG 1.1 and AISG 2.0 AISG 2.0 AISG 1.1 and AISG 2.0 A | -M-FRA-10FT                                 |  |
|--------------------------------------------------------------------------------------------------------------------------------------------------------------------------------------------------------------------------------------------------------------------------------------------------------------------------------------------------------------------------------------------------------------------------------------------------------------------------------------------------------------------------------------------------------------------------------------------------------------------------------------------------------------------------------------------------------------------------------------------------------------------------------------------------------------------------------------------------------------------------------------------------------------------------------------------------------------------------------------------------------------------------------------------------------------------------------------------------------------------------------------------------------------------------------------------------------------------------------------------------------------------------------------------------------------------------------------------------------------------------------------------------------------------------------------------------------------------------------------------------------------------------------------------------------------------------------------------------------------------------------------------------------------------------------------------------------------------------------------------------------------------------------------------------------------------------------------------------------------------------------------------------------------------------------------------------------------------------------------------------------------------------------------------------------------------------------------------------------------------------------|---------------------------------------------|--|
| Cable style UL2464 Protocol AISG 1.1 and AISG 2.0  Maximum voltage 300 V  Rated current 5 A at 104° F (40° C)  Temperature Range -40° to 80° C                                                                                                                                                                                                                                                                                                                                                                                                                                                                                                                                                                                                                                                                                                                                                                                                                                                                                                                                                                                                                                                                                                                                                                                                                                                                                                                                                                                                                                                                                                                                                                                                                                                                                                                                                                                                                                                                                                                                                                                 | -M-FRA-10FT                                 |  |
| Protocol Maximum voltage Rated current Temperature Range AISG 1.1 and AISG 2.0  AISG 1.1 and AISG 2.0  5 A at 104° F (40° C)  -40° to 80° C                                                                                                                                                                                                                                                                                                                                                                                                                                                                                                                                                                                                                                                                                                                                                                                                                                                                                                                                                                                                                                                                                                                                                                                                                                                                                                                                                                                                                                                                                                                                                                                                                                                                                                                                                                                                                                                                                                                                                                                    |                                             |  |
| Maximum voltage300 VRated current5 A at 104° F (40° C)Temperature Range-40° to 80° C                                                                                                                                                                                                                                                                                                                                                                                                                                                                                                                                                                                                                                                                                                                                                                                                                                                                                                                                                                                                                                                                                                                                                                                                                                                                                                                                                                                                                                                                                                                                                                                                                                                                                                                                                                                                                                                                                                                                                                                                                                           |                                             |  |
| Rated current 5 A at 104° F (40° C) Temperature Range -40° to 80° C                                                                                                                                                                                                                                                                                                                                                                                                                                                                                                                                                                                                                                                                                                                                                                                                                                                                                                                                                                                                                                                                                                                                                                                                                                                                                                                                                                                                                                                                                                                                                                                                                                                                                                                                                                                                                                                                                                                                                                                                                                                            |                                             |  |
| Temperature Range -40° to 80° C                                                                                                                                                                                                                                                                                                                                                                                                                                                                                                                                                                                                                                                                                                                                                                                                                                                                                                                                                                                                                                                                                                                                                                                                                                                                                                                                                                                                                                                                                                                                                                                                                                                                                                                                                                                                                                                                                                                                                                                                                                                                                                |                                             |  |
|                                                                                                                                                                                                                                                                                                                                                                                                                                                                                                                                                                                                                                                                                                                                                                                                                                                                                                                                                                                                                                                                                                                                                                                                                                                                                                                                                                                                                                                                                                                                                                                                                                                                                                                                                                                                                                                                                                                                                                                                                                                                                                                                |                                             |  |
| EL 133                                                                                                                                                                                                                                                                                                                                                                                                                                                                                                                                                                                                                                                                                                                                                                                                                                                                                                                                                                                                                                                                                                                                                                                                                                                                                                                                                                                                                                                                                                                                                                                                                                                                                                                                                                                                                                                                                                                                                                                                                                                                                                                         |                                             |  |
| Flammability UL 1581 VW-1                                                                                                                                                                                                                                                                                                                                                                                                                                                                                                                                                                                                                                                                                                                                                                                                                                                                                                                                                                                                                                                                                                                                                                                                                                                                                                                                                                                                                                                                                                                                                                                                                                                                                                                                                                                                                                                                                                                                                                                                                                                                                                      |                                             |  |
| Ingress Protection IEC 60529:2001, IP67                                                                                                                                                                                                                                                                                                                                                                                                                                                                                                                                                                                                                                                                                                                                                                                                                                                                                                                                                                                                                                                                                                                                                                                                                                                                                                                                                                                                                                                                                                                                                                                                                                                                                                                                                                                                                                                                                                                                                                                                                                                                                        |                                             |  |
| Tightening torque Hand tighten only ≈ 1.84 ft-lbs (2                                                                                                                                                                                                                                                                                                                                                                                                                                                                                                                                                                                                                                                                                                                                                                                                                                                                                                                                                                                                                                                                                                                                                                                                                                                                                                                                                                                                                                                                                                                                                                                                                                                                                                                                                                                                                                                                                                                                                                                                                                                                           | 2.5 N·m)                                    |  |
| Construction Shielded (Tinned Copper Bra                                                                                                                                                                                                                                                                                                                                                                                                                                                                                                                                                                                                                                                                                                                                                                                                                                                                                                                                                                                                                                                                                                                                                                                                                                                                                                                                                                                                                                                                                                                                                                                                                                                                                                                                                                                                                                                                                                                                                                                                                                                                                       | Shielded (Tinned Copper Braid)              |  |
| Braid coverage 85%                                                                                                                                                                                                                                                                                                                                                                                                                                                                                                                                                                                                                                                                                                                                                                                                                                                                                                                                                                                                                                                                                                                                                                                                                                                                                                                                                                                                                                                                                                                                                                                                                                                                                                                                                                                                                                                                                                                                                                                                                                                                                                             | 85%                                         |  |
| Jacket Material Matte Polyurethane (Black                                                                                                                                                                                                                                                                                                                                                                                                                                                                                                                                                                                                                                                                                                                                                                                                                                                                                                                                                                                                                                                                                                                                                                                                                                                                                                                                                                                                                                                                                                                                                                                                                                                                                                                                                                                                                                                                                                                                                                                                                                                                                      | ()                                          |  |
| 1 twisted pair - 24 AWG Conductors 3 conductors - 19 AWG AWM style 2464                                                                                                                                                                                                                                                                                                                                                                                                                                                                                                                                                                                                                                                                                                                                                                                                                                                                                                                                                                                                                                                                                                                                                                                                                                                                                                                                                                                                                                                                                                                                                                                                                                                                                                                                                                                                                                                                                                                                                                                                                                                        |                                             |  |
| Cable Diameter 0.307 in (7.8 mm)                                                                                                                                                                                                                                                                                                                                                                                                                                                                                                                                                                                                                                                                                                                                                                                                                                                                                                                                                                                                                                                                                                                                                                                                                                                                                                                                                                                                                                                                                                                                                                                                                                                                                                                                                                                                                                                                                                                                                                                                                                                                                               |                                             |  |
| Minimum bend radius 3.9 in (100 mm)                                                                                                                                                                                                                                                                                                                                                                                                                                                                                                                                                                                                                                                                                                                                                                                                                                                                                                                                                                                                                                                                                                                                                                                                                                                                                                                                                                                                                                                                                                                                                                                                                                                                                                                                                                                                                                                                                                                                                                                                                                                                                            |                                             |  |
| Connectors Right angle male/right angle Straight                                                                                                                                                                                                                                                                                                                                                                                                                                                                                                                                                                                                                                                                                                                                                                                                                                                                                                                                                                                                                                                                                                                                                                                                                                                                                                                                                                                                                                                                                                                                                                                                                                                                                                                                                                                                                                                                                                                                                                                                                                                                               | n IEC 60130-9<br>male/right angle<br>female |  |
| <b>Length</b> 31 in (787 mm) 120 in                                                                                                                                                                                                                                                                                                                                                                                                                                                                                                                                                                                                                                                                                                                                                                                                                                                                                                                                                                                                                                                                                                                                                                                                                                                                                                                                                                                                                                                                                                                                                                                                                                                                                                                                                                                                                                                                                                                                                                                                                                                                                            | n (3048 mm)                                 |  |
| Weight 0.25 lbs (0.11 kg) 0.77                                                                                                                                                                                                                                                                                                                                                                                                                                                                                                                                                                                                                                                                                                                                                                                                                                                                                                                                                                                                                                                                                                                                                                                                                                                                                                                                                                                                                                                                                                                                                                                                                                                                                                                                                                                                                                                                                                                                                                                                                                                                                                 | lbs (0.35 kg)                               |  |
| Cables per kit 1                                                                                                                                                                                                                                                                                                                                                                                                                                                                                                                                                                                                                                                                                                                                                                                                                                                                                                                                                                                                                                                                                                                                                                                                                                                                                                                                                                                                                                                                                                                                                                                                                                                                                                                                                                                                                                                                                                                                                                                                                                                                                                               | 2                                           |  |

### Mechanical Specifications

Right Angle to Right Angle and Right Angle to Straight Jumper Cable